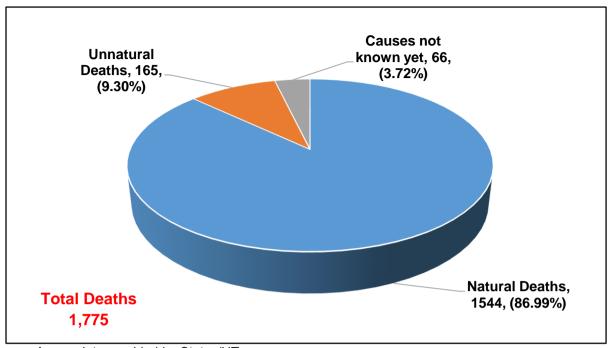

### **Deaths and illness in Prisons**

| Year  | Total No. of Deaths in Prisons | No. of Natural<br>Deaths | No. of Un-natural Deaths (incl. Suicide) |
|-------|--------------------------------|--------------------------|------------------------------------------|
| 2017  | 1,671                          | 1,494                    | 133                                      |
| 2018# | 1,845                          | 1,639                    | 149                                      |
| 2019# | 1,775\$                        | 1,544                    | 165                                      |

<sup>•</sup> As per data provided by States/UTs.

- 1. Number of deaths in prisons has decreased marginally from 1,845 in 2018 to 1,775 in 2019, having decreased by 3.79%.
- 2. Number of deaths due to natural causes has decreased from 1,639 in 2018 to 1,544 in 2019, having decreased by 5.80%.
- 3. Out of 1,544 Natural Deaths furnished by the States 1,466 inmates have died due to illness and 78 inmates have died due to ageing.
- 4. Out of 1,466 (West Bengal\* has not provided the breakup of 93 deaths due to illness, which is not included here) deaths due to illness, 27.7% (406) inmates have died due to heart-diseases and 12.96% (190) inmates have died due to lung diseases.
  - # Due to non-receipt of data from West Bengal for the year 2018 & 2019, data furnished for 2017 has been used.
- 5. Number of un-natural deaths in prisons has increased by 10.74% from 149 in 2018 to 165 in 2019.
- 6. Among the 165 un-natural deaths of inmates, 116 inmates have committed suicide, 20 inmates died in accidents, 10 inmates were murdered by inmates and 1 inmate died due to assault by outside elements during 2019. For a total of 66 inmate deaths, cause of the death is yet to be known.