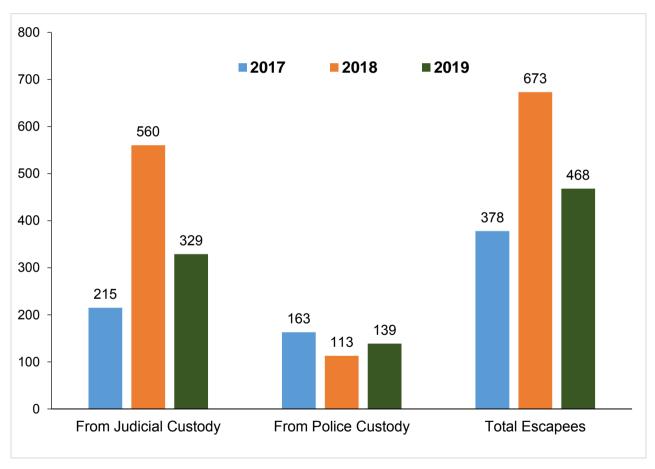

### Jail Breaks, Escapees & Firing in Prisons

- 1. A total of 468 prisoners escaped during 2019 where 139 escapees (29.70%) had escaped from the police custody and 329 escaped from judicial custody.
- 2. A total of 231 escapees were re-arrested during 2019.
- 3. There were 20 incidences of jail break occurred during 2019.
- 4. 137 instances of clashes/group clashes occurred during 2019.