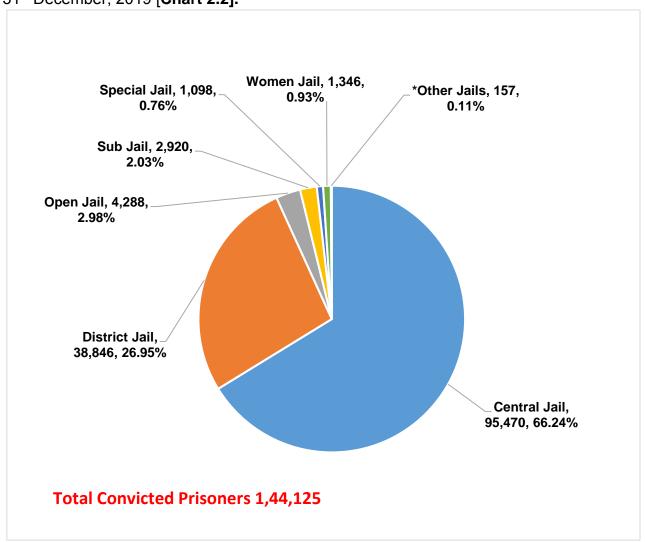

### 3. Convicted Prisoners

- **a.** The number of convicted prisoners has increased from 1,39,488 in 2018 to 1,44,125 in 2019 (as on 31st December of each year), having increased by 3.32% during the period.
- **b.** Out of total 1,44,125 convicts, the highest number of convicted prisoners were lodged in Central Jails (66.2%, 95,470 convicts) followed by District Jails (27.0%, 38,846 convicts) and Open Jails (3.0%, 4,288 convicts) as on 31st December,2019.
- **c.** Uttar Pradesh has reported the maximum number of convicts (19.2%, 27,612 convicts) in the country followed by Madhya Pradesh (14.1%, 20,253 convicts) and Maharashtra (6.3%, 9,096 convicts) at the end of 2019.
- **d.** Among the 1,44,125 convicts, 325 were civil convicts.