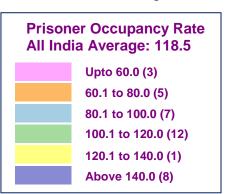

As per data provided by States/UTs.

Map powered by DevInfo, UNICEF

Map-2
CONVICTS IN JAILS
AS ON 31.12.2019

#### Note:

Due to non-receipt of data from West Bengal for the year 2018 & 2019, data furnished for 2017 has been used.

As per data provided by States/UTs.

# Number of Convicts Upto 100 (4) 101 to 500 (9) 501 to 1,000 (3) 1,001 to 5,000 (10) 5,001 to 10,000 (8) 10,001 to 15,000 (0) Above 15,000 (2)

Map powered by DevInfo, UNICEF

xxiii

Map-3
UNDERTRIALS IN INDIA
AS ON 31.12.2019

### 3. Convicted Prisoners

- **a.** The number of convicted prisoners has increased from 1,39,488 in 2018 to 1,44,125 in 2019 (as on 31st December of each year), having increased by 3.32% during the period.
- **b.** Out of total 1,44,125 convicts, the highest number of convicted prisoners were lodged in Central Jails (66.2%, 95,470 convicts) followed by District Jails (27.0%, 38,846 convicts) and Open Jails (3.0%, 4,288 convicts) as on 31st December,2019.
- **c.** Uttar Pradesh has reported the maximum number of convicts (19.2%, 27,612 convicts) in the country followed by Madhya Pradesh (14.1%, 20,253 convicts) and Maharashtra (6.3%, 9,096 convicts) at the end of 2019.
- **d.** Among the 1,44,125 convicts, 325 were civil convicts.