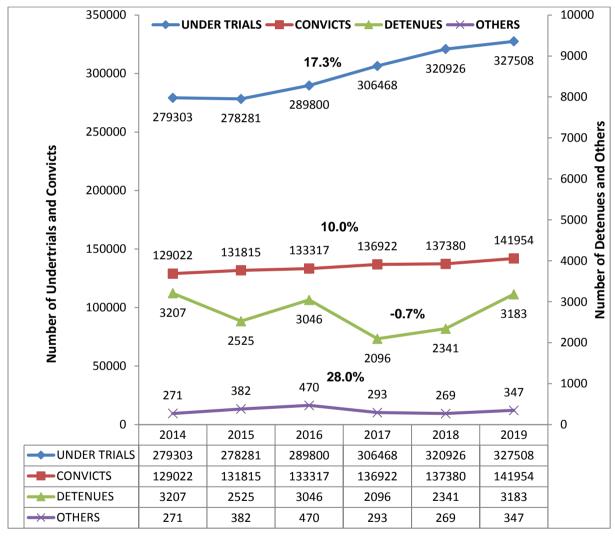

### **Prisoners – Types & Demography**

| Year  | No. of<br>Convicts* | No. of Undertrial Prisoners* | No of<br>Detenues* | No. of Other Inmates* | Total No. of<br>Prisoners* |
|-------|---------------------|------------------------------|--------------------|-----------------------|----------------------------|
| 2017  | 1,39,149            | 3,08,718                     | 2,136              | 693                   | 4,50,696                   |
| 2018# | 1,39,488            | 3,23,537                     | 2,384              | 675                   | 4,66,084                   |
| 2019# | 1,44,125            | 3,30,487                     | 3,223              | 765                   | 4,78,600                   |

### 5. Detenues

- a. The number of detenues has increased from 2,384 in 2018 to 3,223 in 2019 (as on 31<sup>st</sup> December of each year), having increased by 35.19% during this period.
- **b.** Among the 3,223 detenues, the highest number of detenues were lodged in Central Jails (81.4%, 2,622 detenues) followed by District