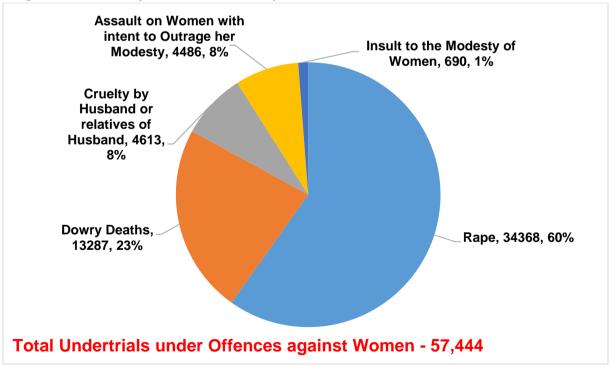

### 2. Undertrials

- **a.** Among the undertrial prisoners under IPC crimes (2,58,883) lodged in various jails in the country, around 63.7% (1,64,945 inmates) of undertrial prisoners have committed Offences affecting Human Body followed by prisoners of Offences against Property (28.9%, 74,713 inmates) as on 31st December, 2019.
- **b.** Among the undertrial prisoners of Offences against Women, the highest number of inmates were undertrial for Rape (59.8%, 34,368 inmates) followed by undertrials for Dowry Death (23.1%, 13,287 inmates) at the end of 2019.
- c. Among the undertrial prisoners under SLL crimes (71,513) lodged in various jails in the country, the highest number of inmates were undertrial under Liquor & Narcotics Drugs Related Acts (58.7%, 41,985 inmates) followed by inmates undertrial under Arms/Explosive Related Acts (16.3%, 11,625 inmates) and inmates undertrial under Crime Against Women Related Acts (Dowry Prohibition Act and Immoral Traffic (Prev.) Act) (3.7%, 2,627 inmates) at the end of 2019.