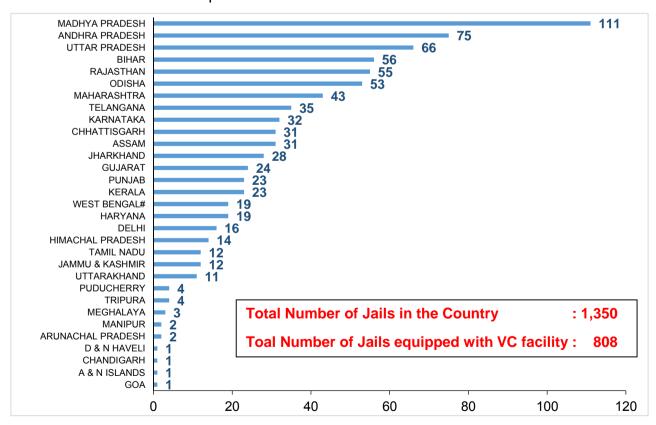

### **Prison – Budget & Infrastructure**

- 1. The total budget for the financial year 2019-20 for all prisons in the country was ₹ 6818.1 Crore. The actual expenditure was ₹ 5958.3 Crore which is 87.39% of total annual budget for FY 2019-20.
- 2. A total of ₹ 2060.96 Crore was spent on inmates during FY 2019-20 which is almost 34.59% of total annual expenditure of all prisons for FY 2019-20.
- 3. Almost 47.9% (₹ 986.18 Crore) of total expenses on inmates were spent on Food followed by 4.3% (₹ 89.48 Crore) on Medical matters, 1.0% (₹ 20.27 Crore) on welfare activities, 1.1 %(₹ 22.56 Crore) on Clothing and 1.2% (₹ 24.20 Crore) on Vocational/ Educational trainings.
- 4. Among all the States/UTs, out of total expenditure, Haryana has spent the highest share of expenditure on inmates (100.0%, ₹ 272.62 Crore) followed by Andhra Pradesh (88.1%, ₹ 152.24 Crore) and Delhi (66.2%, ₹ 310.02 Crore) during the Financial Year 2019-20.
- 5. Among the 1,350 prisons, 269 prisons were renovated/expanded during 2019.
- 6. Among the 1,350 prisons, 808 prisons were having Video Conference facility as on 31<sup>st</sup> December 2019.
- 7. A total of 33,537 quarters were available against the actual staff strength of 60,787 as on 31st December, 2019.