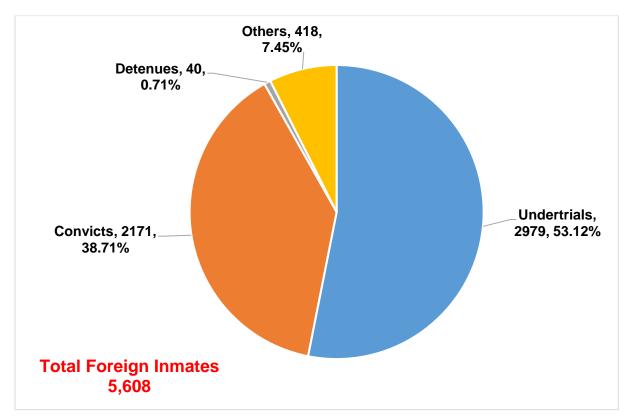

### **Foreign Prisoners**

| Year  | No. of Prisoners at the end of the year | No. of Foreign<br>Prisoners | Share of Foreign<br>Prisoners |
|-------|-----------------------------------------|-----------------------------|-------------------------------|
| 2017  | 4,50,696                                | 4,917                       | 1.1%                          |
| 2018# | 4,66,084                                | 5,168                       | 1.1%                          |
| 2019# | 4,78,600                                | 5,608                       | 1.2%                          |

As per data provided by States/UTs.

Note: Figures as on 31st December of the respective year

- 1. The number of prisoners of foreign nationality (as on 31st December of each year) has increased from 5,168 in 2018 to 5,608 in 2019, having increased by 8.51% during this period.
- 2. The percentage share of foreign prisoners out of total prisoners has increased from 1.1% in 2018 to 1.2% in 2019 (as on 31st December of each year).
- 3. Among 5,608 prisoners of foreign nationality at the end of 2019, 4,776 were Males and 832 were females.
- 4. Among these foreign national prisoners, 38.7% (2,171 inmates) were Convicts, 53.1% (2,979 inmates) were Undertrials and 0.7% (40 inmates) were Detenues.
- 5. Among the foreign convicts, the highest number of foreign convicts were from Bangladesh (67.7%, 1,470 convicts) followed by Nepal (10.5%, 228 convicts) and Myanmar (7.1%,155 convicts) at the end of 2019.