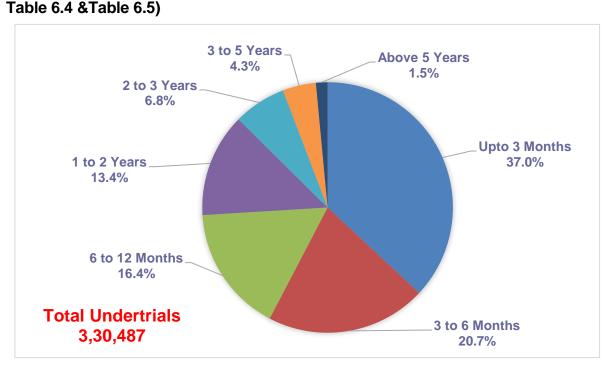

### 2. Undertrials

- **a.** Among 3,30,487 undertrial prisoners, around 74.08% of prisoners were confined for a periods up to 1 year (2,44,841 prisoners), as on 31<sup>st</sup> December, 2019. Out of this, most number of undertrial prisoners (1,22,254 prisoners) were confined for up to 3 months accounting for 36.99% of total Undertrials. This is followed by 68,447 undertrial prisoners who were confined for 3-6 months and 54,140 undertrial prisoners who were confined for 6-12 months.
- **b.** However, there were also 44,135 undertrial prisoners (13.35% of total Undertrials) confined for 1 to 2 years followed by 22,451 undertrial prisoners (6.79% of total Undertrials) confined for 2 to 3 years and 14,049 undertrial prisoners (4.25% of total Undertrials) confined for 3 to 5 years as on 31st December, 2019.
- **c.** Also there were 5,011 undertrial prisoners (accounting for 1.52% of total undertrial prisoners) who were confined for more than 5 years.