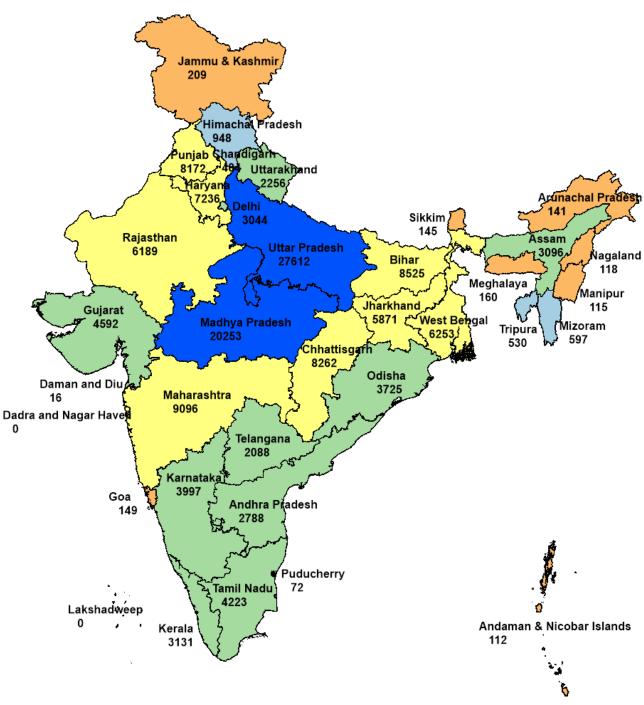

# Number of Convicts Upto 100 (4) 101 to 500 (9) 501 to 1,000 (3) 1,001 to 5,000 (10) 5,001 to 10,000 (8) 10,001 to 15,000 (0) Above 15,000 (2)

Map powered by DevInfo, UNICEF

xxiii

Map-3
UNDERTRIALS IN INDIA
AS ON 31.12.2019

#### Note:

Due to non-receipt of data from West Bengal for the year 2018 & 2019, data furnished for 2017 has been used.

As per data provided by States/UTs.

# Number of Undertrials Upto 250 (6) 251 to 1,000 (7) 1,001 to 3,000 (2) 3,001 to 5,000 (5) 5,001 to 10,000 (4) 10,001 to 15,000 (5) 15,001 to 30,000 (5) Above 30,000 (2)

Map powered by DevInfo, UNICEF

### 4. Undertrial Prisoners

- **a.** The number of undertrial prisoners has increased from 3,23,537 in 2018 to 3,30,487 in 2019 (as on 31<sup>st</sup> December of each year), having increased by 2.15% during this period.
- **b.** Among the 3,30,487 undertrial prisoners, the highest number of undertrial prisoners was lodged in District Jails(50.5%, 1,66,917 undertrials) followed by Central Jails(36.7%, 1,21,342 undertrials) and Sub Jails(10.6%, 35,059 undertrials) as on 31st December, 2019.
- **c.** Uttar Pradesh has reported the maximum number of undertrials (22.2%, 73,418 undertrials) in the country followed by Bihar (9.5%, 31,275 undertrials) and Maharashtra (8.3%, 27,557 undertrials) at the end of 2019.
- **d.** Among the 3,30,487 undertrial prisoners, only 91 were civil inmates.