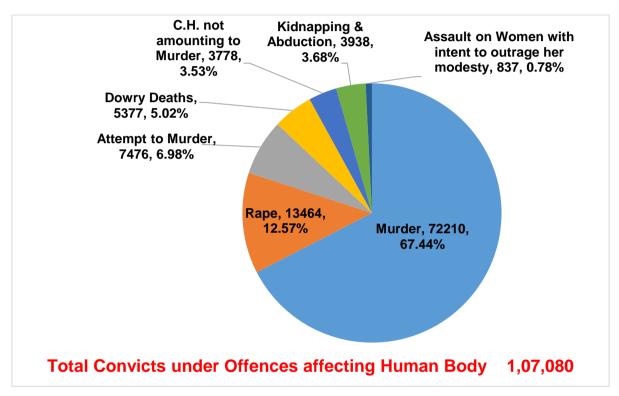

### 1. Convicts

- **a.** Among the convicts under IPC crimes (1,26,400) lodged in various jails in the country, around 84.72% of convicts have committed Offences affecting Human Body (1,07,080 inmates) and around 11.07% of convicts have committed Offences against Property (13,993 inmates) as on 31st December, 2019.
- **b.** Among the convicts of Offences against Human Body, the highest number of inmates were convicted for Murder (67.44%, 72,210 convicts) followed by convicts of Rape (12.57%, 13,464 convicts) and convicts of Attempt to Murder (6.98%, 7,476 convicts) as on 31st December, 2019.
- **c.** Among the convicts of Offences against Women, the highest number of inmates were convicted for Rape (64.05%, 13,464 convicts) followed by convicts of Dowry Deaths (25.58%, 5,377 convicts) as on 31st December, 2019.
- d. Among the convicts under SLL crimes (17,400) lodged in various jails in the country, the highest number of inmates were convicted under Liquor & Narcotics Drugs Related Acts (55.3%, 9,618 convicts) followed by convicts of Arms/Explosive Related Acts (11.45%, 1,993 convicts) and convicts of Foreigner & Passport Related Acts (8.13%, 1,414 convicts) as on 31st December, 2019.