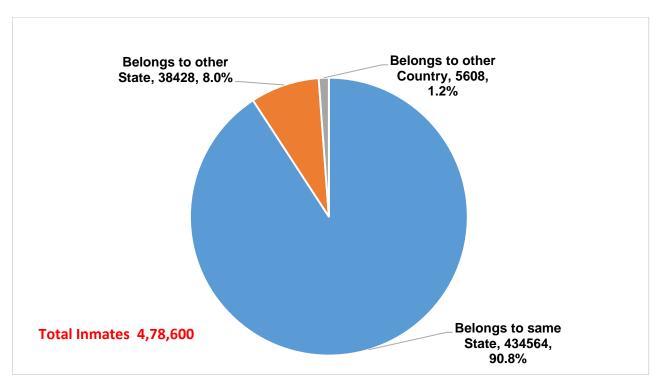

### 9. Domicile of Origin of Prisoners

- **a.** Among the 4,78,600 prisoners as on 31<sup>st</sup> December, 2019, around 90.8% (4,34,564 inmates) of prisoners belonged to the State followed by prisoners belonging to the Other States (8.0%, 38,428 inmates) and prisoners belonging to the Other Country (1.2%, 5,608 inmates).
- **b.** Among the 1,44,125 convicts, 92.4% convicts (1,33,228 inmates) belonged to the State while 6.1% (8,726 inmates) and 1.5% (2,171 inmates) belonged to the Other States and Other Country respectively.