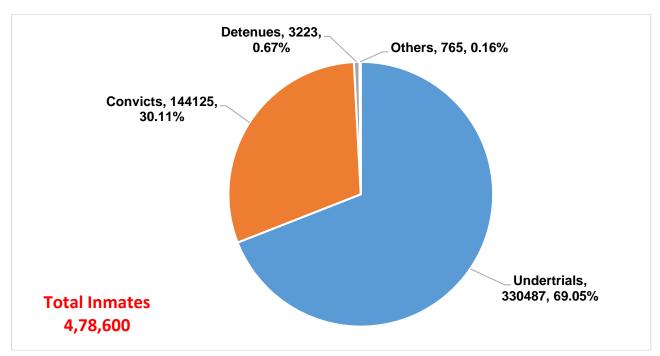

### **Prisoners – Types & Demography**

| Year  | No. of<br>Convicts* | No. of Undertrial Prisoners* | No of<br>Detenues* | No. of Other Inmates* | Total No. of<br>Prisoners* |
|-------|---------------------|------------------------------|--------------------|-----------------------|----------------------------|
| 2017  | 1,39,149            | 3,08,718                     | 2,136              | 693                   | 4,50,696                   |
| 2018# | 1,39,488            | 3,23,537                     | 2,384              | 675                   | 4,66,084                   |
| 2019# | 1,44,125            | 3,30,487                     | 3,223              | 765                   | 4,78,600                   |

As per data provided by States/UTs.

- **1.** During the year 2019, a total of 18,86,092 inmates were admitted in various jails of the country.
- **2.** A total of (4,78,600) prisoners as on 31st December, 2019 were confined in various jails across the country. The number of Convicts, Undertrial inmates and Detenues were reported as 1,44,125, 3,30,487 and 3,223 respectively accounting for 30.11%, 69.05% and 0.67% respectively at the end of 2019. Other prisoners accounted for 0.2% (765 prisoners) of total prisoners.