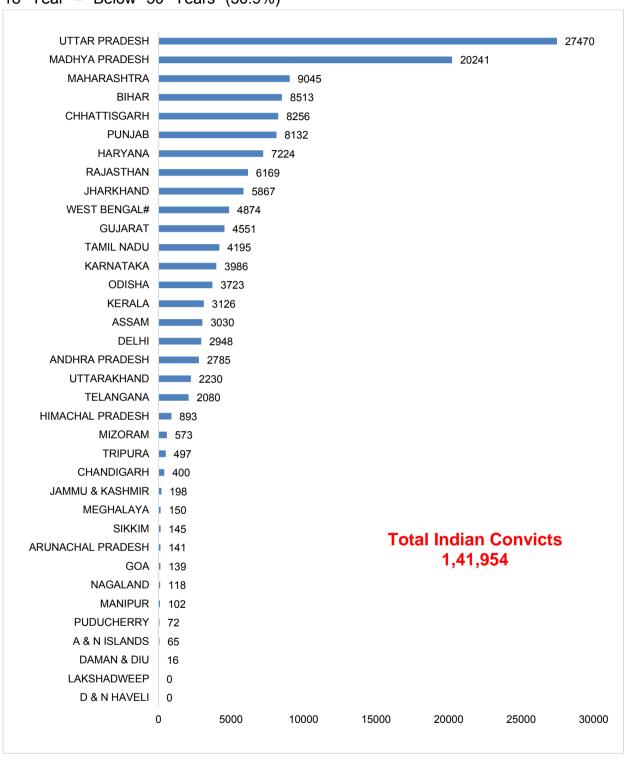

### 3. Convicted Prisoners

- **a.** The number of convicted prisoners has increased from 1,39,488 in 2018 to 1,44,125 in 2019 (as on 31st December of each year), having increased by 3.32% during the period.
- **b.** Out of total 1,44,125 convicts, the highest number of convicted prisoners were lodged in Central Jails (66.2%, 95,470 convicts) followed by District Jails (27.0%, 38,846 convicts) and Open Jails (3.0%, 4,288 convicts) as on 31st December,2019.
- **c.** Uttar Pradesh has reported the maximum number of convicts (19.2%, 27,612 convicts) in the country followed by Madhya Pradesh (14.1%, 20,253 convicts) and Maharashtra (6.3%, 9,096 convicts) at the end of 2019.
- **d.** Among the 1,44,125 convicts, 325 were civil convicts.