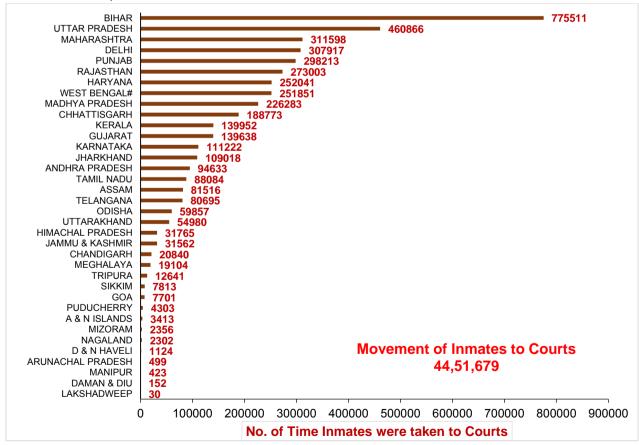

### To Courts:

**a.** A total of 44,51,679 times, inmates were taken to the Courts on legal proceedings. Among all the States/UTs, Bihar has reported the highest number of movements of inmates to courts (7,75,511) followed by Uttar Pradesh (4,60,866) and Maharahstra (3,11,598) during 2019.