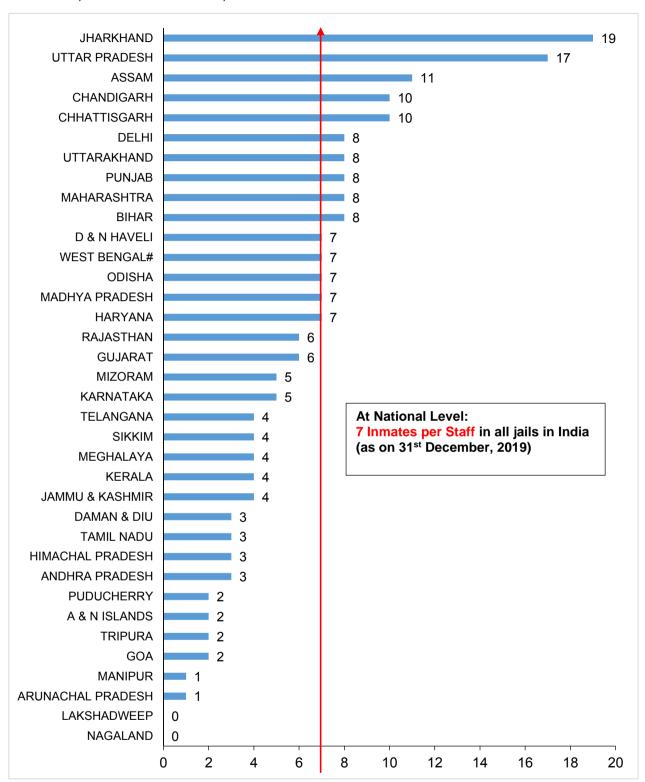

(7,569 inmates), Assam (9,226 inmates), Haryana (20,423 inmates) and Punjab (24,174 inmates). Gujarat and Telangana have only one correctional staff for 15,089 and 6,717 inmates respectively. Karnataka and Uttar Pradesh have only two correctional staff for 14,515 and 1,01,297 inmates respectively.

## III. Number of Inmates per Medical Staff

West Bengal has reported 1 medical staff per (923) inmates (25 medical staff, 23,092 inmates) followed by Karnataka (691) inmates (21 medical staff, 14,515 inmates), Maharashtra (504) inmates (73 medical staff, 36,798 inmates), Uttar Pradesh (503) inmates (201 medical staff, 1,01,297 inmates) and

Uttarakhand (469) inmates (12 medical staff, 5,629 inmates) as on 31st December, 2019. D&N Haveli, Daman &

Diu and Lakshadweep reported no medical staff.



- As per data provided by States/UTs.
- # Due to non-receipt of data from West Bengal for the year 2018 & 2019, data furnished for 2017 has been used.

# Number of Inmates per Staff for each State/UT Chart 11.2

#### **Women Staff**

Actual strength of women jail officials of different ranks (State/UT-wise) is given in **Table-11.4**. A total of 7,794 women staff was reported as working in different cadre across Indian jails. The State of Madhya Pradesh has reported

highest number of women staff in their Jail Department (1,110) followed by Bihar (914) and Rajasthan (701). The status of number of women prisoners per woman staff is presented in **Chart 11.3.** 



- As per data provided by States/UTs.
- # Due to non-receipt of data from West Bengal for the year 2018 & 2019, data furnished