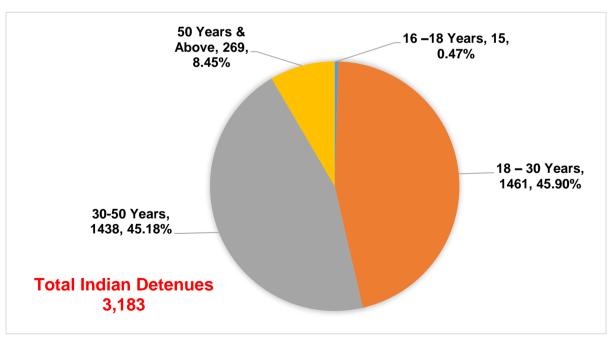

### 7. Age-group of the Prisoners

- a. As on 31st December, 2019 the maximum number of inmates (2,07,942 inmates, 43.4%) were belonging to the age group 18- 30 years followed by the age group 30- 50 years (2,07,104 inmates, 43.3%).
- **b.** 63,336 inmates (13.2%) were belonging to the age group above 50 years.
- c. 218 inmates belonged to the age group of 16-18 years.