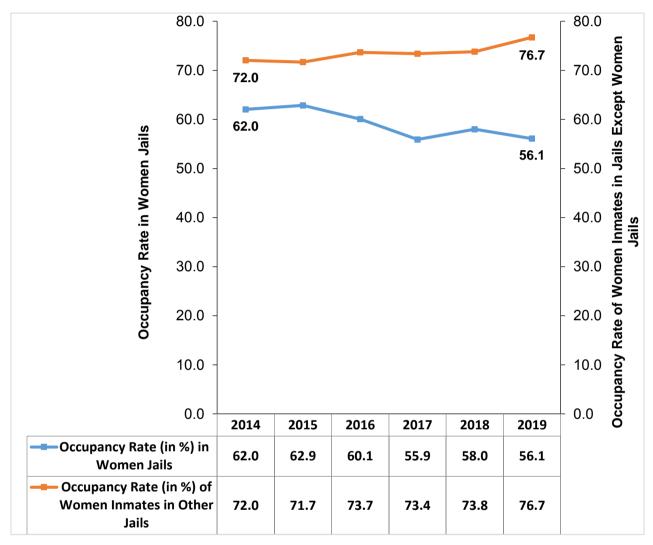

#### VI. Women Jail

A total of 3,652 inmates population were lodged in various Women jails of the

country against the total Capacity of 6,511 inmates as on 31<sup>st</sup> December, 2019. The highest number of inmates were lodged in jails of Delhi (629) followed by Tamil Nadu (551) and Maharashtra (363).

The Occupancy rate of Women jails at National level was 56.09% and West Bengal (142.04%) has reported highest overcrowding in Women jails, followed by Maharashtra (138.55%) and Bihar (112.5%). However, overcrowding may differ on day to day and jail to jail basis. Capacity for male and female inmates and their occupancy rate in Women jails as on 31st December, 2019 in respect of States/UTs are presented in **Table 1.7** 

#### **Analysis & Findings:**

I. Male, Female and Overall Occupancy Rate in Different types of Prisons in India as on 31<sup>st</sup> December, 2019

The overall occupancy rate in all jails at national level was 118.5% whereas the occupancy rate for male and female were 122.0% and 71.9% respectively. Occupancy Rate in Central Jails at national level for Male and Female were 124.92% and 97.28% respectively at the end of year 2019 with an overall occupancy rate which was 123.87%.

Occupancy rate in District Jails for male was the highest (132.23%) among all types of jail, while the occupancy rate for female was (89.42%). The overall occupancy rate in district jails at national level was also the highest (129.71%) among all types of Jail.

In Sub-Jails, the occupancy rate for male (91.09%) was much higher than that of female (22.06%). The overall occupancy rate in Sub-Jails at national level was 84.38% . The occupancy rate in women-jails was (56.09%) and overall occupancy rate in Open-jails was 70.67%