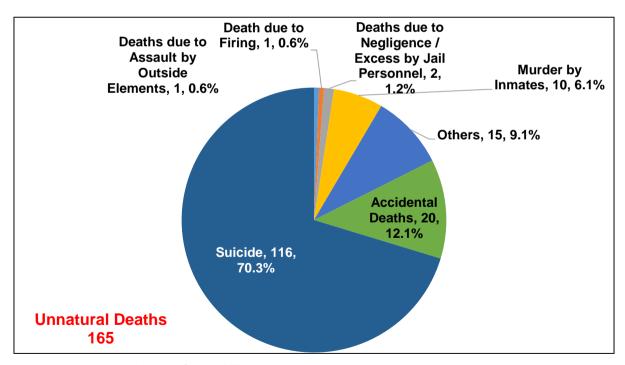

<sup>•</sup> As per data provided by States/UTs.

- 1. Number of deaths in prisons has decreased marginally from 1,845 in 2018 to 1,775 in 2019, having decreased by 3.79%.
- 2. Number of deaths due to natural causes has decreased from 1,639 in 2018 to 1,544 in 2019, having decreased by 5.80%.
- 3. Out of 1,544 Natural Deaths furnished by the States 1,466 inmates have died due to illness and 78 inmates have died due to ageing.
- 4. Out of 1,466 (West Bengal\* has not provided the breakup of 93 deaths due to illness, which is not included here) deaths due to illness, 27.7% (406) inmates have died due to heart-diseases and 12.96% (190) inmates have died due to lung diseases.
  - # Due to non-receipt of data from West Bengal for the year 2018 & 2019, data furnished for 2017 has been used.
- 5. Number of un-natural deaths in prisons has increased by 10.74% from 149 in 2018 to 165 in 2019.
- 6. Among the 165 un-natural deaths of inmates, 116 inmates have committed suicide, 20 inmates died in accidents, 10 inmates were murdered by inmates and 1 inmate died due to assault by outside elements during 2019. For a total of 66 inmate deaths, cause of the death is yet to be known.