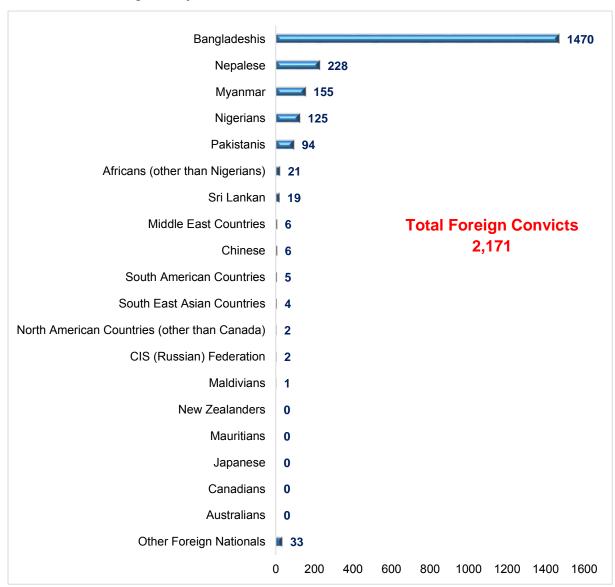

As per data provided by States/UTs.

Note: Figures as on 31st December of the respective year

- 1. The number of prisoners of foreign nationality (as on 31st December of each year) has increased from 5,168 in 2018 to 5,608 in 2019, having increased by 8.51% during this period.
- 2. The percentage share of foreign prisoners out of total prisoners has increased from 1.1% in 2018 to 1.2% in 2019 (as on 31st December of each year).
- 3. Among 5,608 prisoners of foreign nationality at the end of 2019, 4,776 were Males and 832 were females.
- 4. Among these foreign national prisoners, 38.7% (2,171 inmates) were Convicts, 53.1% (2,979 inmates) were Undertrials and 0.7% (40 inmates) were Detenues.
- 5. Among the foreign convicts, the highest number of foreign convicts were from Bangladesh (67.7%, 1,470 convicts) followed by Nepal (10.5%, 228 convicts) and Myanmar (7.1%,155 convicts) at the end of 2019.