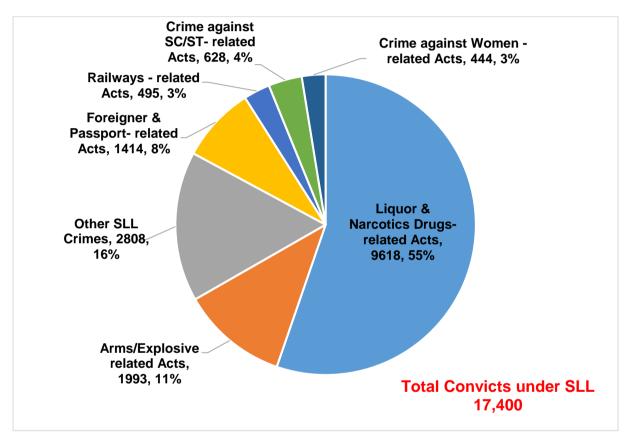

### 1. Convicts

- **a.** Among the convicts under IPC crimes (1,26,400) lodged in various jails in the country, around 84.72% of convicts have committed Offences affecting Human Body (1,07,080 inmates) and around 11.07% of convicts have committed Offences against Property (13,993 inmates) as on 31st December, 2019.
- **b.** Among the convicts of Offences against Human Body, the highest number of inmates were convicted for Murder (67.44%, 72,210 convicts) followed by convicts of Rape (12.57%, 13,464 convicts) and convicts of Attempt to Murder (6.98%, 7,476 convicts) as on 31st December, 2019.
- **c.** Among the convicts of Offences against Women, the highest number of inmates were convicted for Rape (64.05%, 13,464 convicts) followed by convicts of Dowry Deaths (25.58%, 5,377 convicts) as on 31st December, 2019.
- d. Among the convicts under SLL crimes (17,400) lodged in various jails in the country, the highest number of inmates were convicted under Liquor & Narcotics Drugs Related Acts (55.3%, 9,618 convicts) followed by convicts of Arms/Explosive Related Acts (11.45%, 1,993 convicts) and convicts of Foreigner & Passport Related Acts (8.13%, 1,414 convicts) as on 31st December, 2019.