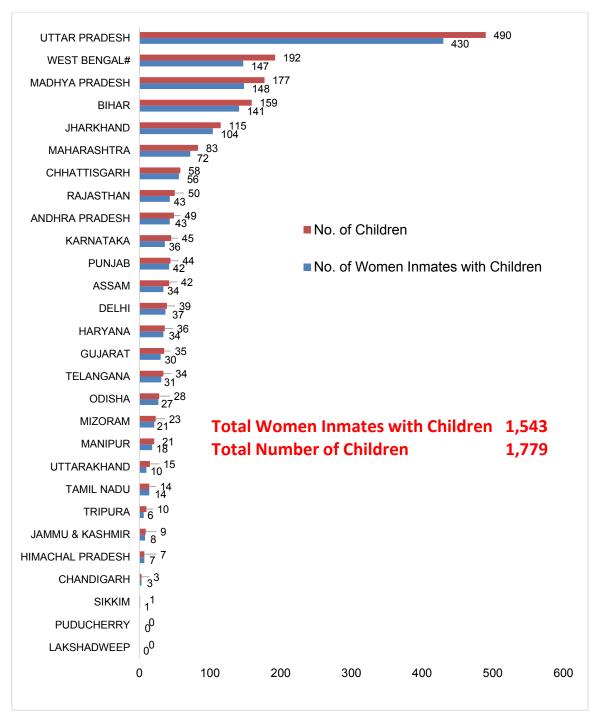

### 6. Women Prisoners with Children

- **a.** There were 1,543 women prisoners with 1,779 children as on 31st December, 2019.
- **b.** Among these women prisoners, 1,212 women prisoners were undertrial prisoners who were accompanied by 1,409 children and 325 convicted prisoners who were accompanied by 363 children.