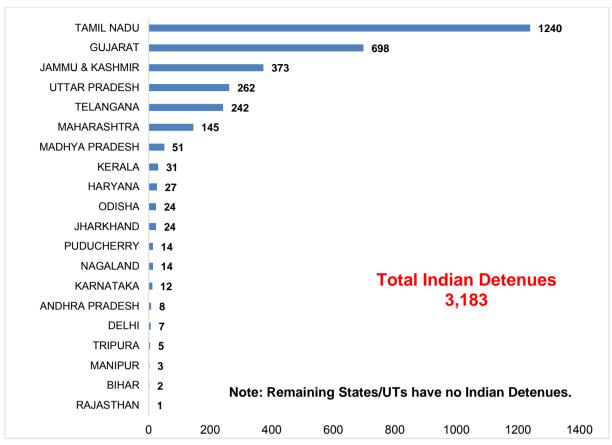

- Jails (9.9%, 318 detenues) and Special Jails (6.1%, 196 detenues) as on 31st December,2019.
- c. Tamil Nadu has reported the maximum number of detenues (38.5%, 1,240) in the country followed by Gujarat (21.7%, 698) and Jammu & Kashmir (12.5%, 404) at the end of 2019.