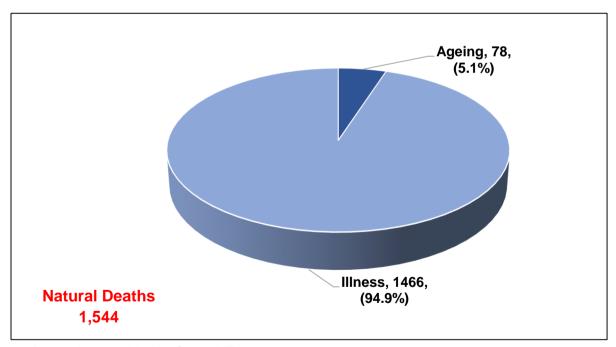

<sup>•</sup> As per data provided by States/UTs.

- 1. Number of deaths in prisons has decreased marginally from 1,845 in 2018 to 1,775 in 2019, having decreased by 3.79%.
- 2. Number of deaths due to natural causes has decreased from 1,639 in 2018 to 1,544 in 2019, having decreased by 5.80%.
- 3. Out of 1,544 Natural Deaths furnished by the States 1,466 inmates have died due to illness and 78 inmates have died due to ageing.
- 4. Out of 1,466 (West Bengal\* has not provided the breakup of 93 deaths due to illness, which is not included here) deaths due to illness, 27.7% (406) inmates have died due to heart-diseases and 12.96% (190) inmates have died due to lung diseases.
  - # Due to non-receipt of data from West Bengal for the year 2018 & 2019, data furnished for 2017 has been used.
- 5. Number of un-natural deaths in prisons has increased by 10.74% from 149 in 2018 to 165 in 2019.
- 6. Among the 165 un-natural deaths of inmates, 116 inmates have committed suicide, 20 inmates died in accidents, 10 inmates were murdered by inmates and 1 inmate died due to assault by outside elements during 2019. For a total of 66 inmate deaths, cause of the death is yet to be known.