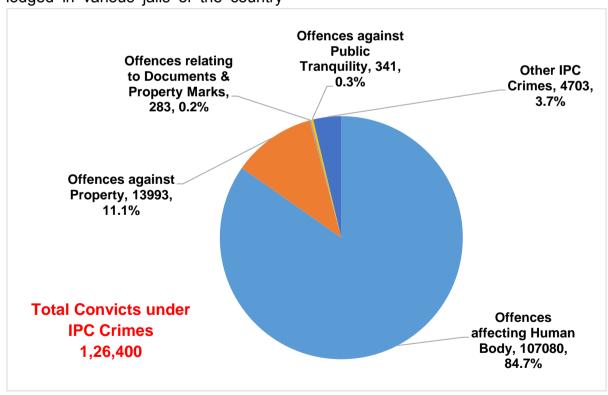

### 1. Convicts

- **a.** Among the convicts under IPC crimes (1,26,400) lodged in various jails in the country, around 84.72% of convicts have committed Offences affecting Human Body (1,07,080 inmates) and around 11.07% of convicts have committed Offences against Property (13,993 inmates) as on 31st December, 2019.
- **b.** Among the convicts of Offences against Human Body, the highest number of inmates were convicted for Murder (67.44%, 72,210 convicts) followed by convicts of Rape (12.57%, 13,464 convicts) and convicts of Attempt to Murder (6.98%, 7,476 convicts) as on 31st December, 2019.
- **c.** Among the convicts of Offences against Women, the highest number of inmates were convicted for Rape (64.05%, 13,464 convicts) followed by convicts of Dowry Deaths (25.58%, 5,377 convicts) as on 31st December, 2019.
- d. Among the convicts under SLL crimes (17,400) lodged in various jails in the country, the highest number of inmates were convicted under Liquor & Narcotics Drugs Related Acts (55.3%, 9,618 convicts) followed by convicts of Arms/Explosive Related Acts (11.45%, 1,993 convicts) and convicts of Foreigner & Passport Related Acts (8.13%, 1,414 convicts) as on 31st December, 2019.