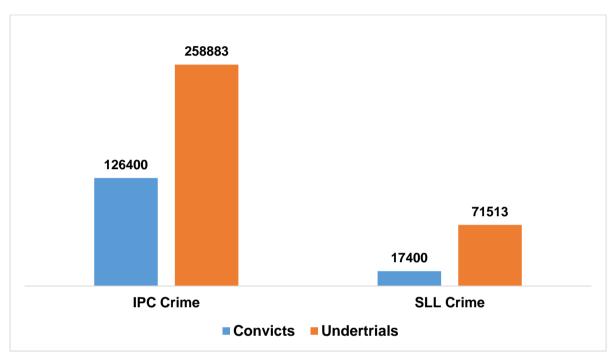

### 1. Convicts

- **a.** Among the convicts under IPC crimes (1,26,400) lodged in various jails in the country, around 84.72% of convicts have committed Offences affecting Human Body (1,07,080 inmates) and around 11.07% of convicts have committed Offences against Property (13,993 inmates) as on 31st December, 2019.
- **b.** Among the convicts of Offences against Human Body, the highest number of inmates were convicted for Murder (67.44%, 72,210 convicts) followed by convicts of Rape (12.57%, 13,464 convicts) and convicts of Attempt to Murder (6.98%, 7,476 convicts) as on 31st December, 2019.
- **c.** Among the convicts of Offences against Women, the highest number of inmates were convicted for Rape (64.05%, 13,464 convicts) followed by convicts of Dowry Deaths (25.58%, 5,377 convicts) as on 31st December, 2019.
- d. Among the convicts under SLL crimes (17,400) lodged in various jails in the country, the highest number of inmates were convicted under Liquor & Narcotics Drugs Related Acts (55.3%, 9,618 convicts) followed by convicts of Arms/Explosive Related Acts (11.45%, 1,993 convicts) and convicts of Foreigner & Passport Related Acts (8.13%, 1,414 convicts) as on 31st December, 2019.

### 2. Undertrials

- **a.** Among the undertrial prisoners under IPC crimes (2,58,883) lodged in various jails in the country, around 63.7% (1,64,945 inmates) of undertrial prisoners have committed Offences affecting Human Body followed by prisoners of Offences against Property (28.9%, 74,713 inmates) as on 31st December, 2019.
- **b.** Among the undertrial prisoners of Offences against Women, the highest number of inmates were undertrial for Rape (59.8%, 34,368 inmates) followed by undertrials for Dowry Death (23.1%, 13,287 inmates) at the end of 2019.
- c. Among the undertrial prisoners under SLL crimes (71,513) lodged in various jails in the country, the highest number of inmates were undertrial under Liquor & Narcotics Drugs Related Acts (58.7%, 41,985 inmates) followed by inmates undertrial under Arms/Explosive Related Acts (16.3%, 11,625 inmates) and inmates undertrial under Crime Against Women Related Acts (Dowry Prohibition Act and Immoral Traffic (Prev.) Act) (3.7%, 2,627 inmates) at the end of 2019.