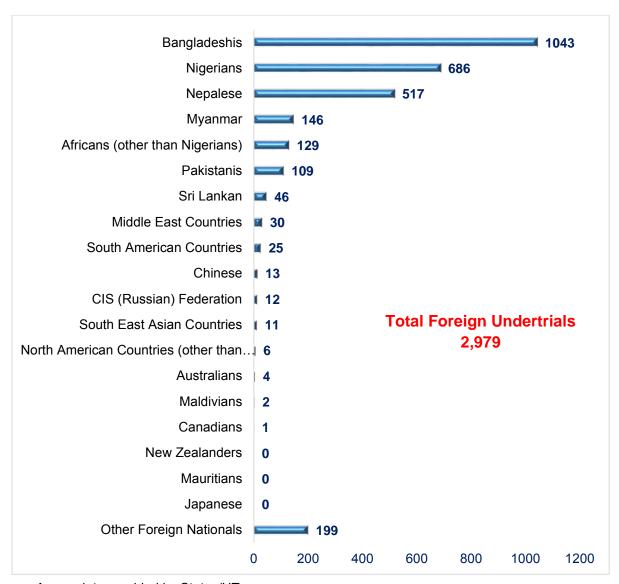

As per data provided by States/UTs.

Note: Figures as on 31st December of the respective year

- 1. The number of prisoners of foreign nationality (as on 31st December of each year) has increased from 5,168 in 2018 to 5,608 in 2019, having increased by 8.51% during this period.
- 2. The percentage share of foreign prisoners out of total prisoners has increased from 1.1% in 2018 to 1.2% in 2019 (as on 31st December of each year).
- 3. Among 5,608 prisoners of foreign nationality at the end of 2019, 4,776 were Males and 832 were females.
- 4. Among these foreign national prisoners, 38.7% (2,171 inmates) were Convicts, 53.1% (2,979 inmates) were Undertrials and 0.7% (40 inmates) were Detenues.
- 5. Among the foreign convicts, the highest number of foreign convicts were from Bangladesh (67.7%, 1,470 convicts) followed by Nepal (10.5%, 228 convicts) and Myanmar (7.1%,155 convicts) at the end of 2019.

<sup>#</sup> Due to non-receipt of data from West Bengal for the year 2018 & 2019, data furnished for 2017 has been used.

- 6. West Bengal has reported the highest number of foreign-convicts lodged in their jails (63.5%, 1,379) followed by Uttar Pradesh (6.5%, 142) and Delhi (4.4%, 96) at the end of 2019.
- 7. Among the foreign Undertrials the highest number of foreign undertrials were from Bangladesh (35%, 1,043 undertrial) followed by Nigeria (23%,686 undertrial) and Nepal (17.4%, 517 undertrial) at the end of 2019.
- 8. West Bengal has reported the highest number of foreign-undertrial lodged in their jails (19.3%, 576) followed by Maharashtra (15.6%, 466) and Delhi (12.9%, 384) at the end of 2019.