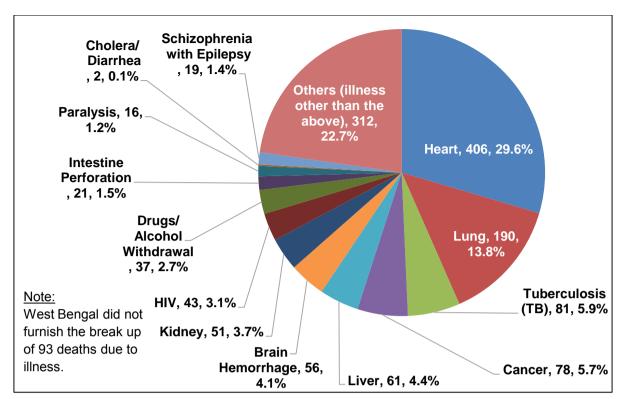

<sup>•</sup> As per data provided by States/UTs.

- 1. Number of deaths in prisons has decreased marginally from 1,845 in 2018 to 1,775 in 2019, having decreased by 3.79%.
- 2. Number of deaths due to natural causes has decreased from 1,639 in 2018 to 1,544 in 2019, having decreased by 5.80%.
- 3. Out of 1,544 Natural Deaths furnished by the States 1,466 inmates have died due to illness and 78 inmates have died due to ageing.
- 4. Out of 1,466 (West Bengal\* has not provided the breakup of 93 deaths due to illness, which is not included here) deaths due to illness, 27.7% (406) inmates have died due to heart-diseases and 12.96% (190) inmates have died due to lung diseases.
  - # Due to non-receipt of data from West Bengal for the year 2018 & 2019, data furnished for 2017 has been used.
- 5. Number of un-natural deaths in prisons has increased by 10.74% from 149 in 2018 to 165 in 2019.
- 6. Among the 165 un-natural deaths of inmates, 116 inmates have committed suicide, 20 inmates died in accidents, 10 inmates were murdered by inmates and 1 inmate died due to assault by outside elements during 2019. For a total of 66 inmate deaths, cause of the death is yet to be known.