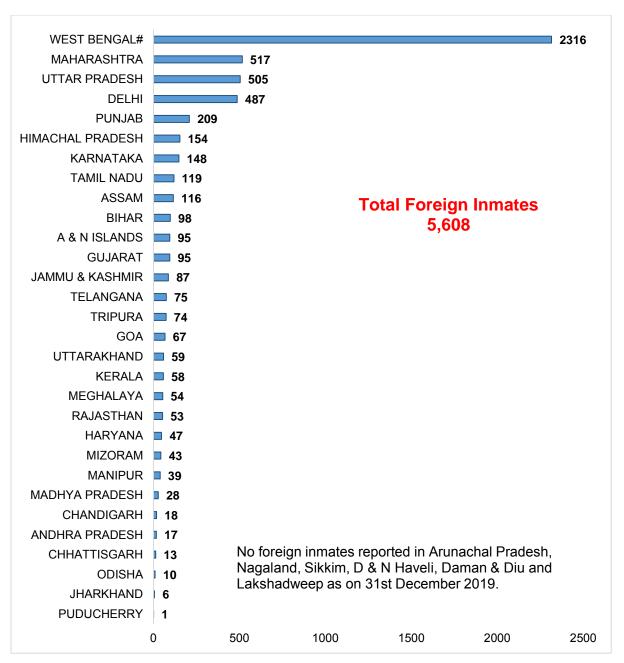

### 9. Domicile of Origin of Prisoners

- **a.** Among the 4,78,600 prisoners as on 31<sup>st</sup> December, 2019, around 90.8% (4,34,564 inmates) of prisoners belonged to the State followed by prisoners belonging to the Other States (8.0%, 38,428 inmates) and prisoners belonging to the Other Country (1.2%, 5,608 inmates).
- **b.** Among the 1,44,125 convicts, 92.4% convicts (1,33,228 inmates) belonged to the State while 6.1% (8,726 inmates) and 1.5% (2,171 inmates) belonged to the Other States and Other Country respectively.

### **Foreign Prisoners**

| Year  | No. of Prisoners at the end of the year | No. of Foreign<br>Prisoners | Share of Foreign<br>Prisoners |
|-------|-----------------------------------------|-----------------------------|-------------------------------|
| 2017  | 4,50,696                                | 4,917                       | 1.1%                          |
| 2018# | 4,66,084                                | 5,168                       | 1.1%                          |
| 2019# | 4,78,600                                | 5,608                       | 1.2%                          |

As per data provided by States/UTs.

Note: Figures as on 31st December of the respective year

- 1. The number of prisoners of foreign nationality (as on 31st December of each year) has increased from 5,168 in 2018 to 5,608 in 2019, having increased by 8.51% during this period.
- 2. The percentage share of foreign prisoners out of total prisoners has increased from 1.1% in 2018 to 1.2% in 2019 (as on 31st December of each year).
- 3. Among 5,608 prisoners of foreign nationality at the end of 2019, 4,776 were Males and 832 were females.
- 4. Among these foreign national prisoners, 38.7% (2,171 inmates) were Convicts, 53.1% (2,979 inmates) were Undertrials and 0.7% (40 inmates) were Detenues.
- 5. Among the foreign convicts, the highest number of foreign convicts were from Bangladesh (67.7%, 1,470 convicts) followed by Nepal (10.5%, 228 convicts) and Myanmar (7.1%,155 convicts) at the end of 2019.

<sup>#</sup> Due to non-receipt of data from West Bengal for the year 2018 & 2019, data furnished for 2017 has been used.

- 6. West Bengal has reported the highest number of foreign-convicts lodged in their jails (63.5%, 1,379) followed by Uttar Pradesh (6.5%, 142) and Delhi (4.4%, 96) at the end of 2019.
- 7. Among the foreign Undertrials the highest number of foreign undertrials were from Bangladesh (35%, 1,043 undertrial) followed by Nigeria (23%,686 undertrial) and Nepal (17.4%, 517 undertrial) at the end of 2019.
- 8. West Bengal has reported the highest number of foreign-undertrial lodged in their jails (19.3%, 576) followed by Maharashtra (15.6%, 466) and Delhi (12.9%, 384) at the end of 2019.