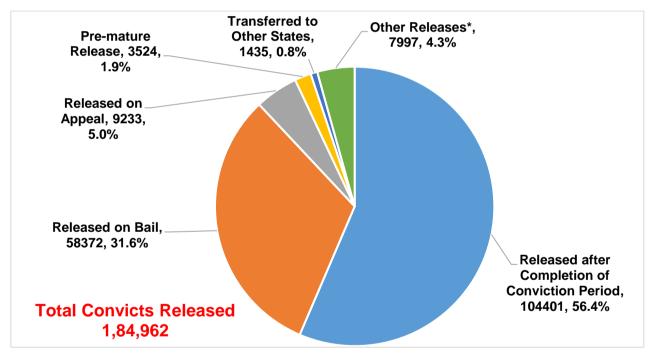

### 1. Convicts

- **a.** A total of 1,84,962 convicts were released (including 1,435 convicts getting transferred to other States/UTs) during the year 2019.
- **b.** Out of 1,84,962 convicts released, 56.44% of convicts (1,04,401) were released after completion of conviction period during 2019.
- **c.** A total of 9,233 convicts were released subsequent to the acquittal on appeal from Higher Courts.
- **d.** A total of 3,524 convicts were released before completion of sentence awarded.
- **e.** A total of 1,079 convicts were pardoned for their offence committed.