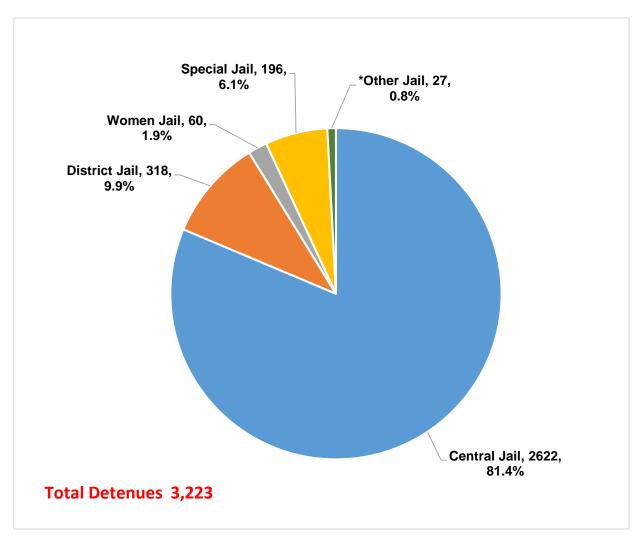

### 5. Detenues

- a. The number of detenues has increased from 2,384 in 2018 to 3,223 in 2019 (as on 31<sup>st</sup> December of each year), having increased by 35.19% during this period.
- **b.** Among the 3,223 detenues, the highest number of detenues were lodged in Central Jails (81.4%, 2,622 detenues) followed by District

- Jails (9.9%, 318 detenues) and Special Jails (6.1%, 196 detenues) as on 31st December,2019.
- c. Tamil Nadu has reported the maximum number of detenues (38.5%, 1,240) in the country followed by Gujarat (21.7%, 698) and Jammu & Kashmir (12.5%, 404) at the end of 2019.