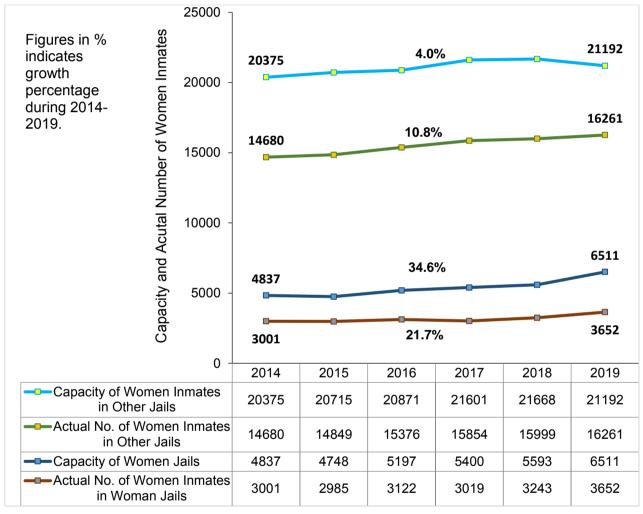

- 14. Uttar Pradesh has reported the highest number of prisoners (1,01,297) in its jails contributing 21.2% followed by Madhya Pradesh (44,603), Bihar (39,814), Maharashtra (36,798), Punjab (24,174) and West Bengal (23,092) as on 31st December, 2019. These States together are contributing around 56.4% of total prisoners in the country.
- 15. Delhi has reported the highest occupancy rate (174.9%) followed by Uttar Pradesh (167.9%) and Uttarakhand (159.0%) as on 31st December, 2019.
- 16. The capacity in 31 Women Jails was 6,511 with the actual number of women prisoners in these Women Jails was 3,652 (Occupancy Rate: 56.1%). The capacity of Women Inmates in other types of Jail (i.e. except Women Jails) was 21,192 with the actual number of women inmates in these jails was 16,261 (Occupancy Rate: 76.7%) as on 31st December, 2019.
- 17. Uttarakhand has reported the highest female occupancy rate (170.1%) followed by Chhattisgarh (136.1%) and Uttar Pradesh (127.3%). However, the highest number of female inmates were confined in the Jails of Uttar Pradesh (4,174) followed by Madhya Pradesh (1,758) and Maharashtra (1,569).

## II. State/UT-wise Number of Women Jails and Their Occupancy Rate as on 31st December, 2019

As on 31<sup>st</sup> December, 2019 there were only 31 Women Jails in the country wherein 3,652 female inmates (18.3%) out of 19,913 female inmates at national level were lodged. 21 States/UTs were not having any Women Jail separately.

Rajasthan (7) was having the highest number of Women Jails, however the women occupancy rate in women jails in Rajasthan is the second lowest at 33.78%. Kerala having 3 and Andhra Pradesh, Bihar, Gujarat & Delhi were having 2 women jails (each) respectively.