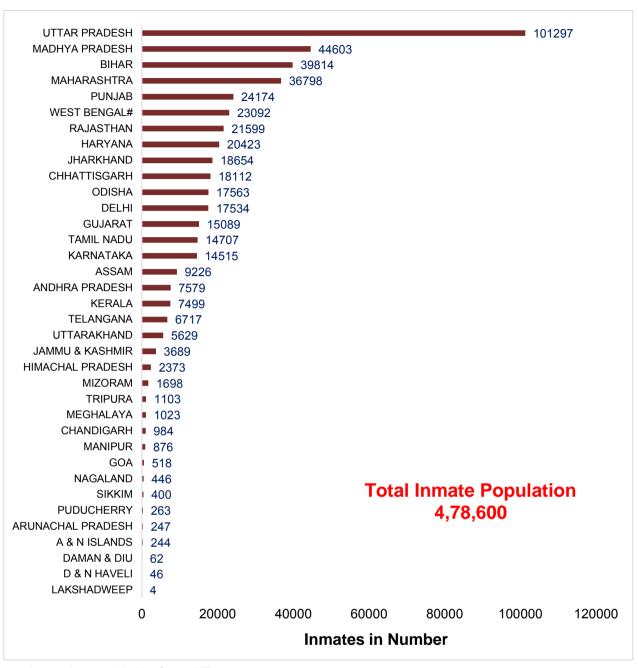

#### III. States/ UTs wise Inmates Population in Prison:

A total of 4,78,600 prisoners as on 31<sup>st</sup> December, 2019 were confined in various jails across the country. Uttar Pradesh has lodged highest number of Inmates (1,01,297) followed by Madhya Pradesh (44,603), Bihar (39,814),

Maharashtra (36,798), Punjab (24,174) and West Bengal (23,092). These six States together contributes 56.37% (2,69,778 inmates) of total inmates lodged in various Jails as on 31st December, 2019 (Chart – 1.3). State/ UT wise details on inmate population in prisons is given in Table 1.2.

- 14. Uttar Pradesh has reported the highest number of prisoners (1,01,297) in its jails contributing 21.2% followed by Madhya Pradesh (44,603), Bihar (39,814), Maharashtra (36,798), Punjab (24,174) and West Bengal (23,092) as on 31st December, 2019. These States together are contributing around 56.4% of total prisoners in the country.
- 15. Delhi has reported the highest occupancy rate (174.9%) followed by Uttar Pradesh (167.9%) and Uttarakhand (159.0%) as on 31st December, 2019.
- 16. The capacity in 31 Women Jails was 6,511 with the actual number of women prisoners in these Women Jails was 3,652 (Occupancy Rate: 56.1%). The capacity of Women Inmates in other types of Jail (i.e. except Women Jails) was 21,192 with the actual number of women inmates in these jails was 16,261 (Occupancy Rate: 76.7%) as on 31st December, 2019.
- 17. Uttarakhand has reported the highest female occupancy rate (170.1%) followed by Chhattisgarh (136.1%) and Uttar Pradesh (127.3%). However, the highest number of female inmates were confined in the Jails of Uttar Pradesh (4,174) followed by Madhya Pradesh (1,758) and Maharashtra (1,569).