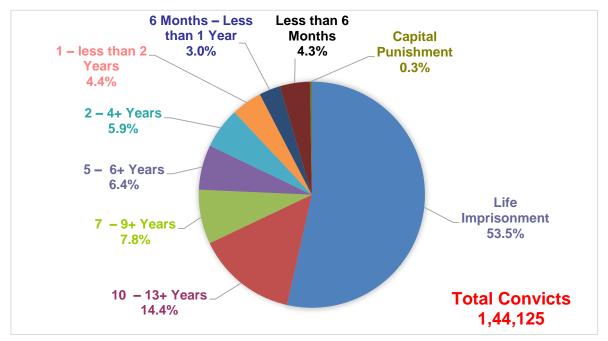

### 1. Convicts

- a. A total of 400 prisoners, who had been sentenced for Capital Punishment, were lodged in various jails of the country as on 31<sup>st</sup> December, 2019. Out of these 400 prisoners, 121 prisoners were sentenced for capital punishment during the year 2019.
- **b.** Among the 1,44,125 convicted prisoners, the number of prisoners who were sentenced to Life Imprisonment were 77,158 accounting for 53.54% of total convicts. This is followed by 14.4% of total convicted prisoners (20,763) who were sentenced for 10 13<sup>+</sup> years of imprisonments and 7.77% of total convicted prisoners (11,196) who were sentenced for 7- 9<sup>+</sup> years of imprisonments.