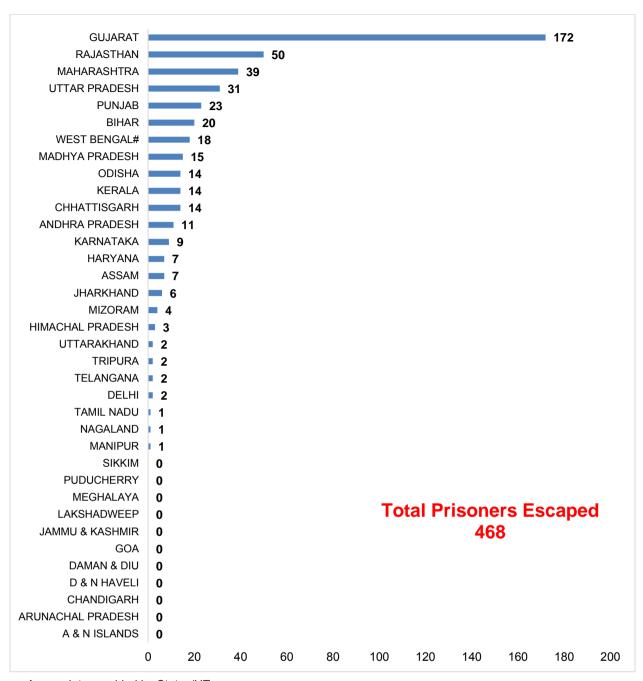

### Jail Breaks, Escapees & Firing in Prisons

- 1. A total of 468 prisoners escaped during 2019 where 139 escapees (29.70%) had escaped from the police custody and 329 escaped from judicial custody.
- 2. A total of 231 escapees were re-arrested during 2019.
- 3. There were 20 incidences of jail break occurred during 2019.
- 4. 137 instances of clashes/group clashes occurred during 2019.