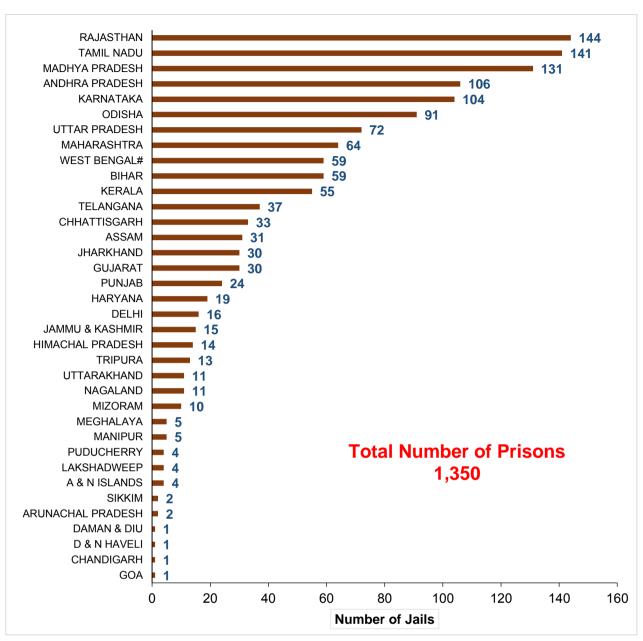

#### I. State/UT wise Number of Prisons:

As on 31st December, 2019 there were 1,350 Jails in the country. State of Rajasthan has the highest number (144 out of 1,350) of jails among the States/UTs followed by Tamil Nadu (141), Madhya Pradesh (131), Andhra Pradesh (106) Karnataka (104) and Odisha (91). These six States together covers 53.11 % of total jails in the country as on 31st December, 2019 (Chart – 1.1). Details on number of jails in the States/UTs is given in Table 1.1.

As per data provided by States/UTs.

Note: Figures as on 31st December of the respective year

- 1. The total number of prisons at national level has increased from 1,339 in 2018 to 1,350 in 2019, having increased by 0.82%.
- 2. The 1,350 prisons in the country consist of 617 Sub Jails, 410 District Jails, 144 Central Jails, 86 Open Jails, 41 Special Jails, 31 Women Jails, 19 Borstal School and 2 Other than the above Jails.
- 3. The highest number of jails was reported in Rajasthan (144) followed by Tamil Nadu (141), Madhya Pradesh (131), Andhra Pradesh (106), Karnataka (104) and Odisha (91). These Six (6) States together cover 53.11 % of total jails in the country as on 31st December, 2019.
- 4. Delhi has reported the highest number of Central jails (14) in the country. States/UTs like Arunachal Pradesh, Meghalaya, A & N Island, D & N Haveli, Daman & Diu and Lakshadweep have no central Jail as on 31<sup>st</sup> December, 2019.
- Uttar Pradesh has reported the highest number of District jails (62).
   States/UTs like Goa, Chandigarh, D & N Haveli, Daman & Diu, Delhi,
   Lakshadweep and Puducherry have no District Jail as on 31<sup>st</sup> December,
   2019.
- Tamil Nadu has reported highest number of Sub-jails (96). States/UTs like Arunachal Pradesh, Goa, Haryana, Meghalaya, Mizoram, Nagaland, Sikkim, Chandigarh and Delhi have no sub-jail in their States/UTs, as on 31st December, 2019.