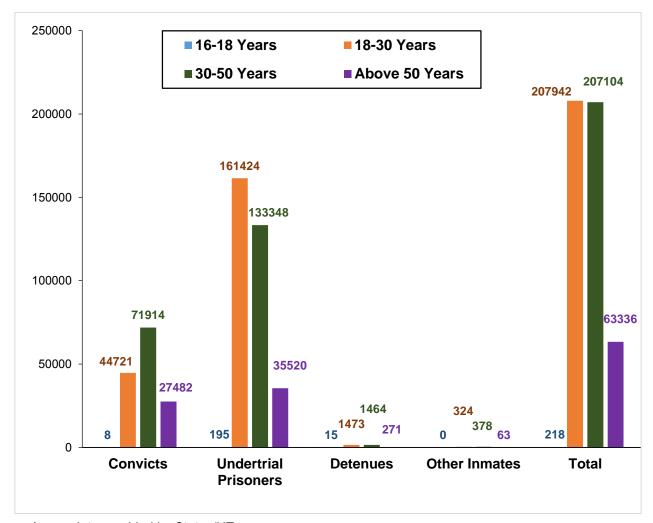

### 7. Age-group of the Prisoners

- a. As on 31st December, 2019 the maximum number of inmates (2,07,942 inmates, 43.4%) were belonging to the age group 18- 30 years followed by the age group 30- 50 years (2,07,104 inmates, 43.3%).
- **b.** 63,336 inmates (13.2%) were belonging to the age group above 50 years.
- c. 218 inmates belonged to the age group of 16-18 years.