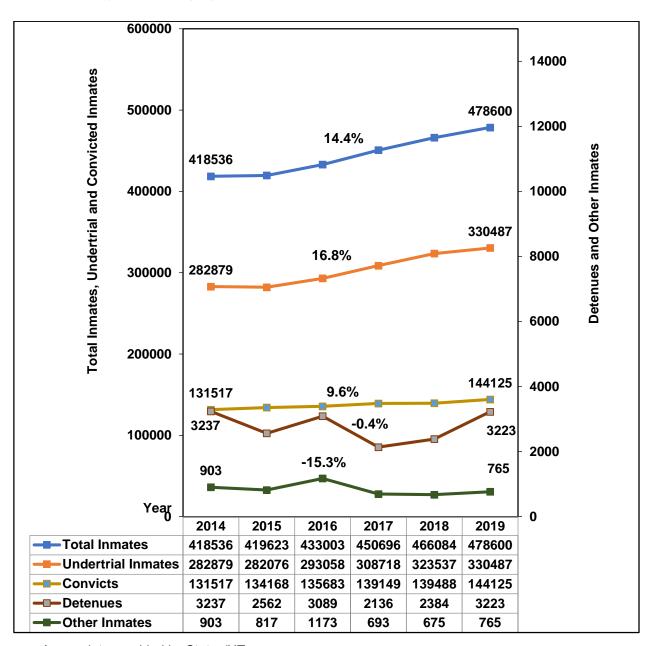

### **Prisons – Types & Occupancy**

| Year  | No. of<br>Prisons | Actual Capacity of Prisons | No. of Prisoners at the end of the year | Occupancy Rate at the end of the year |
|-------|-------------------|----------------------------|-----------------------------------------|---------------------------------------|
| 2017  | 1,361             | 3,91,574                   | 4,50,696                                | 115.1%                                |
| 2018# | 1,339             | 3,96,223                   | 4,66,084                                | 117.6%                                |
| 2019# | 1,350             | 4,03,739                   | 4,78,600                                | 118.5%                                |

### **Prisoners – Types & Demography**

| Year  | No. of<br>Convicts* | No. of Undertrial Prisoners* | No of<br>Detenues* | No. of Other Inmates* | Total No. of<br>Prisoners* |
|-------|---------------------|------------------------------|--------------------|-----------------------|----------------------------|
| 2017  | 1,39,149            | 3,08,718                     | 2,136              | 693                   | 4,50,696                   |
| 2018# | 1,39,488            | 3,23,537                     | 2,384              | 675                   | 4,66,084                   |
| 2019# | 1,44,125            | 3,30,487                     | 3,223              | 765                   | 4,78,600                   |