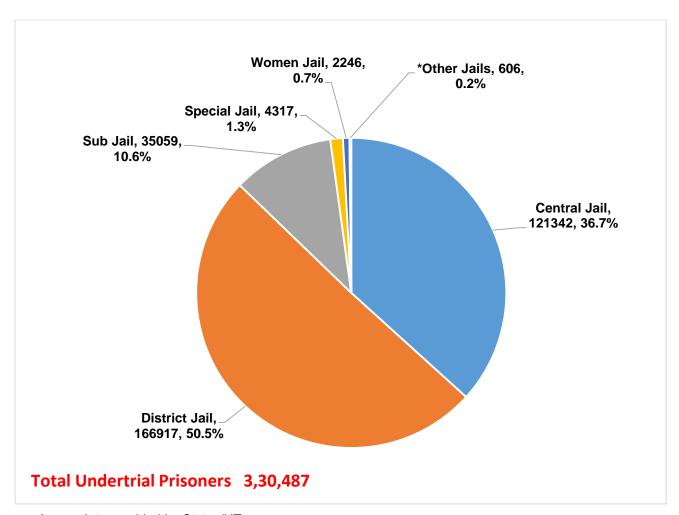

### 4. Undertrial Prisoners

- **a.** The number of undertrial prisoners has increased from 3,23,537 in 2018 to 3,30,487 in 2019 (as on 31<sup>st</sup> December of each year), having increased by 2.15% during this period.
- **b.** Among the 3,30,487 undertrial prisoners, the highest number of undertrial prisoners was lodged in District Jails(50.5%, 1,66,917 undertrials) followed by Central Jails(36.7%, 1,21,342 undertrials) and Sub Jails(10.6%, 35,059 undertrials) as on 31st December, 2019.
- **c.** Uttar Pradesh has reported the maximum number of undertrials (22.2%, 73,418 undertrials) in the country followed by Bihar (9.5%, 31,275 undertrials) and Maharashtra (8.3%, 27,557 undertrials) at the end of 2019.
- **d.** Among the 3,30,487 undertrial prisoners, only 91 were civil inmates.