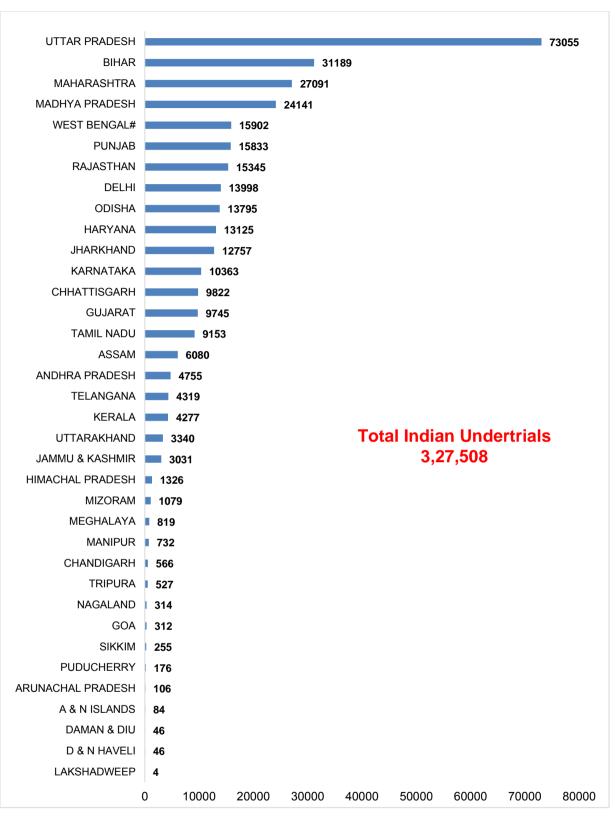

### 4. Undertrial Prisoners

- **a.** The number of undertrial prisoners has increased from 3,23,537 in 2018 to 3,30,487 in 2019 (as on 31<sup>st</sup> December of each year), having increased by 2.15% during this period.
- **b.** Among the 3,30,487 undertrial prisoners, the highest number of undertrial prisoners was lodged in District Jails(50.5%, 1,66,917 undertrials) followed by Central Jails(36.7%, 1,21,342 undertrials) and Sub Jails(10.6%, 35,059 undertrials) as on 31st December, 2019.
- **c.** Uttar Pradesh has reported the maximum number of undertrials (22.2%, 73,418 undertrials) in the country followed by Bihar (9.5%, 31,275 undertrials) and Maharashtra (8.3%, 27,557 undertrials) at the end of 2019.
- **d.** Among the 3,30,487 undertrial prisoners, only 91 were civil inmates.