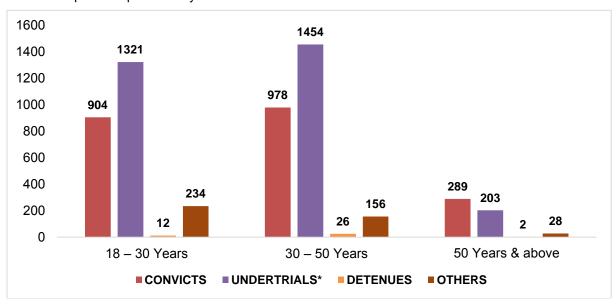

### 7. Age-group of the Prisoners

- a. As on 31st December, 2019 the maximum number of inmates (2,07,942 inmates, 43.4%) were belonging to the age group 18- 30 years followed by the age group 30- 50 years (2,07,104 inmates, 43.3%).
- **b.** 63,336 inmates (13.2%) were belonging to the age group above 50 years.
- c. 218 inmates belonged to the age group of 16-18 years.