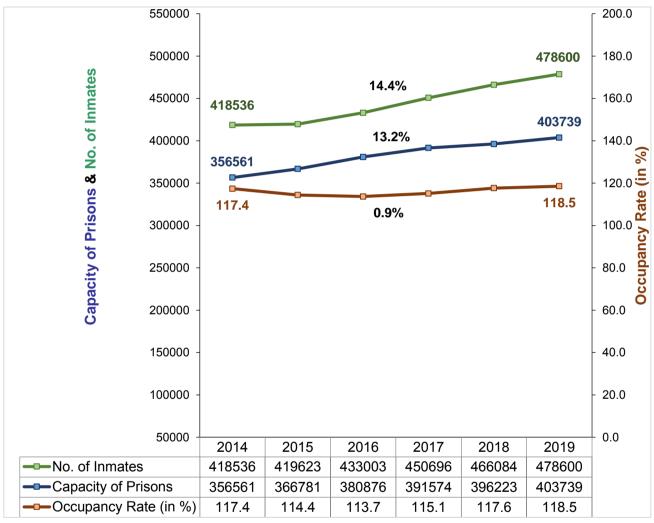

### **Prisons – Types & Occupancy**

| Year  | No. of<br>Prisons | Actual Capacity of Prisons | No. of Prisoners at the end of the year | Occupancy Rate at the end of the year |
|-------|-------------------|----------------------------|-----------------------------------------|---------------------------------------|
| 2017  | 1,361             | 3,91,574                   | 4,50,696                                | 115.1%                                |
| 2018# | 1,339             | 3,96,223                   | 4,66,084                                | 117.6%                                |
| 2019# | 1,350             | 4,03,739                   | 4,78,600                                | 118.5%                                |

As per data provided by States/UTs.

Note: Figures as on 31st December of the respective year

- 1. The total number of prisons at national level has increased from 1,339 in 2018 to 1,350 in 2019, having increased by 0.82%.
- 2. The 1,350 prisons in the country consist of 617 Sub Jails, 410 District Jails, 144 Central Jails, 86 Open Jails, 41 Special Jails, 31 Women Jails, 19 Borstal School and 2 Other than the above Jails.
- 3. The highest number of jails was reported in Rajasthan (144) followed by Tamil Nadu (141), Madhya Pradesh (131), Andhra Pradesh (106), Karnataka (104) and Odisha (91). These Six (6) States together cover 53.11 % of total jails in the country as on 31st December, 2019.
- 4. Delhi has reported the highest number of Central jails (14) in the country. States/UTs like Arunachal Pradesh, Meghalaya, A & N Island, D & N Haveli, Daman & Diu and Lakshadweep have no central Jail as on 31<sup>st</sup> December, 2019.
- Uttar Pradesh has reported the highest number of District jails (62).
   States/UTs like Goa, Chandigarh, D & N Haveli, Daman & Diu, Delhi,
   Lakshadweep and Puducherry have no District Jail as on 31<sup>st</sup> December,
   2019.
- Tamil Nadu has reported highest number of Sub-jails (96). States/UTs like Arunachal Pradesh, Goa, Haryana, Meghalaya, Mizoram, Nagaland, Sikkim, Chandigarh and Delhi have no sub-jail in their States/UTs, as on 31st December, 2019.

<sup>#</sup> Due to non-receipt of data from West Bengal for the year 2018 & 2019, data furnished for 2017 has been used.

- 7. Only 15 States/UTs were having Women Jails (31 Women Jails) with a total capacity of 6,511 in India. These States/UTs (number of Jails, Inmates Capacity) are Rajasthan (7) (1048), Tamil Nadu (5) (2018), Kerala (3) (232), Andhra Pradesh (2) (280), Bihar (2) (152), Gujarat (2) (410), Delhi (2) (648), Karnataka(1) (100), Maharashtra(1) (262), Mizoram (1) (90), Odisha(1) (55), Punjab(1) (320), Telangana(1) (250), Uttar Pradesh(1) (420) and West Bengal(1) (226) and The rest of 21 States/ UTs have no separate Women Jail as on 31st December, 2019.
- 8. The actual capacity of prisons has increased from 3,96,223 in 2018 to 4,03,739 in 2019 (as on 31st December of each year), having increased by 1.90%. Number of prisoners lodged in various jails has increased from 4,66,084 in 2018 to 4,78,600 in 2019 (as on 31st December of each year), having increased by 2.69% during the period.
- 9. Out of the total capacity 4,03,739 in 1,350 prisons in 2019, the Central Jails of the country were having the highest capacity of inmates (1,77,618) followed by the District Jails (capacity of 1,58,986 inmates) and the Sub Jails (capacity of 45,071 inmates). Among the other types of jails, Special Jails, Open Jails and Women Jails were having a capacity of 7,262, 6,113 and 6,511 inmates respectively as on 31st December, 2019. The highest number of inmates were lodged in Central Jails (2,20,021) followed by District Jails (2,06,217) and Sub Jails (38,030) as on 31st December, 2019. The number of inmates in Women Jails were 3,652.
- 10. Uttar Pradesh has reported the highest capacity in their jails (capacity of 60,340 inmates in 72 jails contributing 14.95% of total capacity) followed by Bihar (capacity of 42,222 inmates in 59 Jails contributing 10.46% of total capacity) and Madhya Pradesh (capacity of 28,718 inmates in 131 jails contributing 7.1% of total capacity).
- 11. Out of the 4,78,600 prisoners, 4,58,687 were male prisoners and 19,913 were female prisoners.
- 12. The occupancy rate has increased from 117.6% in 2018 to 118.5% in 2019 (as on 31st December of each year).
- 13. The highest occupancy rate was in District Jails (129.7%) followed by Central Jails (123.9%) and Sub Jails (84.4%). The occupancy rate in Women Jails was 56.1% as on 31st December, 2019.

- 14. Uttar Pradesh has reported the highest number of prisoners (1,01,297) in its jails contributing 21.2% followed by Madhya Pradesh (44,603), Bihar (39,814), Maharashtra (36,798), Punjab (24,174) and West Bengal (23,092) as on 31st December, 2019. These States together are contributing around 56.4% of total prisoners in the country.
- 15. Delhi has reported the highest occupancy rate (174.9%) followed by Uttar Pradesh (167.9%) and Uttarakhand (159.0%) as on 31st December, 2019.
- 16. The capacity in 31 Women Jails was 6,511 with the actual number of women prisoners in these Women Jails was 3,652 (Occupancy Rate: 56.1%). The capacity of Women Inmates in other types of Jail (i.e. except Women Jails) was 21,192 with the actual number of women inmates in these jails was 16,261 (Occupancy Rate: 76.7%) as on 31st December, 2019.
- 17. Uttarakhand has reported the highest female occupancy rate (170.1%) followed by Chhattisgarh (136.1%) and Uttar Pradesh (127.3%). However, the highest number of female inmates were confined in the Jails of Uttar Pradesh (4,174) followed by Madhya Pradesh (1,758) and Maharashtra (1,569).