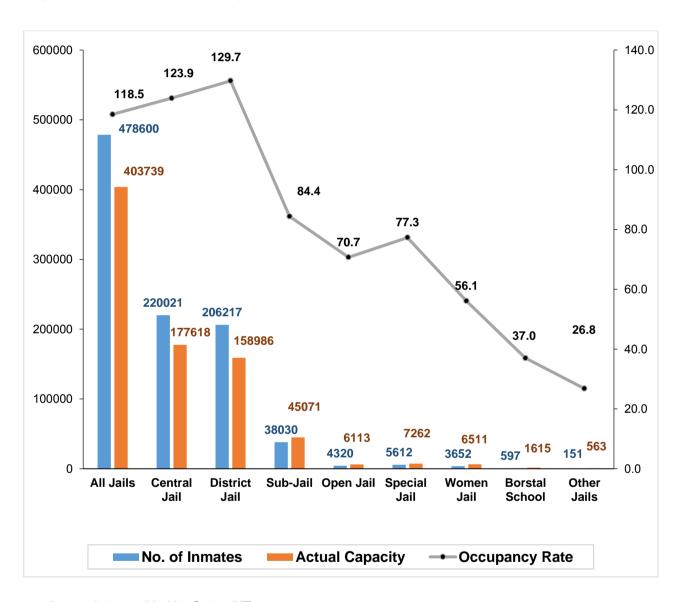

Occupancy rate of various types of Prisons at national level is 118.5. Occupancy rate of various types of prison is presented at **Chart - 1.5** (below) and

**Table - 1.3** showing that central jail and district jails are overcrowded and the occupancy rate of District Jail (129.71%) is the highest among all types of Prisons followed by central jail (123.87%). Various types of Prisons and their Occupancy Rate as on 31<sup>st</sup> December, 2019 are as under:

As per data provided by States/UTs.

Occupancy Rate of Various types of Prisons at National Level as on 31<sup>st</sup> December, 2019

Chart – 1.5

LIST-1.1

| SI.<br>No. | Туре           | Number<br>of<br>Jails | Capacity | Population<br>of<br>Inmates | Occupancy<br>Rate |
|------------|----------------|-----------------------|----------|-----------------------------|-------------------|
| (1)        | (2)            | (3)                   | (4)      | (5)                         | (6)               |
| 1          | CENTRAL JAIL   | 144                   | 177618   | 220021                      | 123.87            |
| 2          | DISTRICT JAIL  | 410                   | 158986   | 206217                      | 129.71            |
| 3          | SUB-JAIL       | 617                   | 45071    | 38030                       | 84.38             |
| 4          | SPECIAL JAIL   | 41                    | 7262     | 5612                        | 77.28             |
| 5          | OPEN JAIL      | 86                    | 6113     | 4320                        | 70.67             |
| 6          | WOMEN JAIL     | 31                    | 6511     | 3652                        | 56.09             |
| 7          | BORSTAL SCHOOL | 19                    | 1615     | 597                         | 36.97             |
| 8          | OTHERS         | 2                     | 563      | 151                         | 26.82             |
| 9          | TOTAL          | 1350                  | 403739   | 478600                      | 118.54            |

#### I. Central Jail

A total of 2,20,021 inmate population consisting of 2,13,450 males and 6,571 females were lodged in various Central jails of the country against the total Capacity of 1,77,618 consisting of 1,70,863 male and 6,755 female as on 31st December, 2019.

#### II. District Jail

A total of 2,06,217 inmate population consisting of 1,97,838 males and 8,379 females were lodged in various Districts jails of the country against the total Capacity of 1,58,986 consisting of 1,49,616 male and 9,370 female as on 31st December, 2019. The highest number of inmates were lodged in the jails of Uttar Pradesh (87,569) followed by Bihar (21,084) and Haryana (17,043).

#### III. Sub Jail

A total of 38,030 inmate population consisting of 37,063 males and 967 females were lodged in various Sub jails of the country against the total Capacity of 45,071 inmate consisting of 40,688 males and 4,383 females as on 31st December, 2019. The highest number of inmates were lodged in jails of Odisha (8,423)

#### IV. Open Jail

A total of 4,320 inmate population consisting of 4,196 males and 124 females were lodged in various Open jails of the country against the total Capacity of 6,113 inmates consisting of 5,956 males and 157

#### V. Special Jail

A total of 5,612 inmate population consisting of 5,392 males and 220 females were lodged in various Special jails of the country against the total Capacity of 7,262 inmates consisting of 6,747 males and 515 females as on 31st December, 2019. The highest number of inmates were lodged in jails of Odisha (1,236) followed by Kerala (1,200) and West Bengal (1005).

#### VI. Women Jail

A total of 3,652 inmates population were lodged in various Women jails of the

country against the total Capacity of 6,511 inmates as on 31<sup>st</sup> December, 2019. The highest number of inmates were lodged in jails of Delhi (629) followed by Tamil Nadu (551) and Maharashtra (363).

#### VII. Borstal School

A total of 597 inmate population consisting of 597 males and 0 females were lodged in various Borstal schools of the country against the total Capacity of 1,615 inmates consisting of 1,603 males and 12 females as on 31st December, 2019. The highest number of inmates were lodged in jails of Punjab (272) followed by Tamil Nadu (212) and Kerala (62).