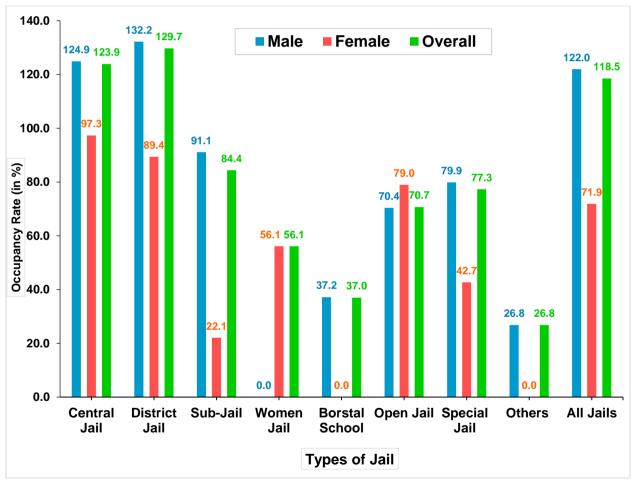

#### **Analysis & Findings:**

I. Male, Female and Overall Occupancy Rate in Different types of Prisons in India as on 31<sup>st</sup> December, 2019

The overall occupancy rate in all jails at national level was 118.5% whereas the occupancy rate for male and female were 122.0% and 71.9% respectively. Occupancy Rate in Central Jails at national level for Male and Female were 124.92% and 97.28% respectively at the end of year 2019 with an overall occupancy rate which was 123.87%.

Occupancy rate in District Jails for male was the highest (132.23%) among all types of jail, while the occupancy rate for female was (89.42%). The overall occupancy rate in district jails at national level was also the highest (129.71%) among all types of Jail.

In Sub-Jails, the occupancy rate for male (91.09%) was much higher than that of female (22.06%). The overall occupancy rate in Sub-Jails at national level was 84.38% . The occupancy rate in women-jails was (56.09%) and overall occupancy rate in Open-jails was 70.67%