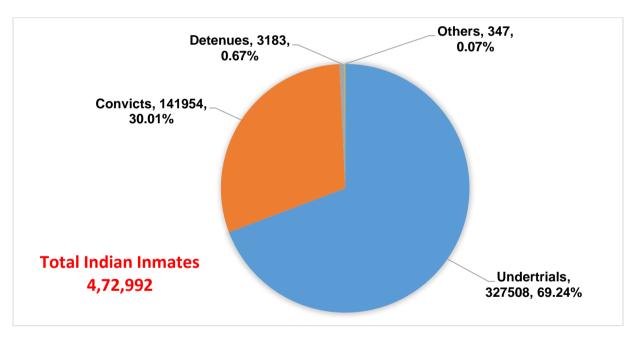

As per data provided by States/UTs.

- **1.** During the year 2019, a total of 18,86,092 inmates were admitted in various jails of the country.
- **2.** A total of (4,78,600) prisoners as on 31st December, 2019 were confined in various jails across the country. The number of Convicts, Undertrial inmates and Detenues were reported as 1,44,125, 3,30,487 and 3,223 respectively accounting for 30.11%, 69.05% and 0.67% respectively at the end of 2019. Other prisoners accounted for 0.2% (765 prisoners) of total prisoners.