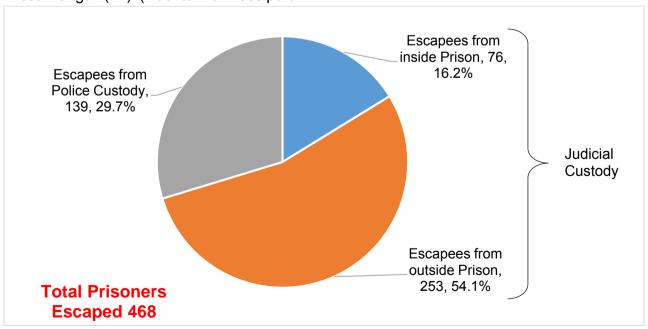

### Jail Breaks, Escapees & Firing in Prisons

- 1. A total of 468 prisoners escaped during 2019 where 139 escapees (29.70%) had escaped from the police custody and 329 escaped from judicial custody.
- 2. A total of 231 escapees were re-arrested during 2019.
- 3. There were 20 incidences of jail break occurred during 2019.
- 4. 137 instances of clashes/group clashes occurred during 2019.