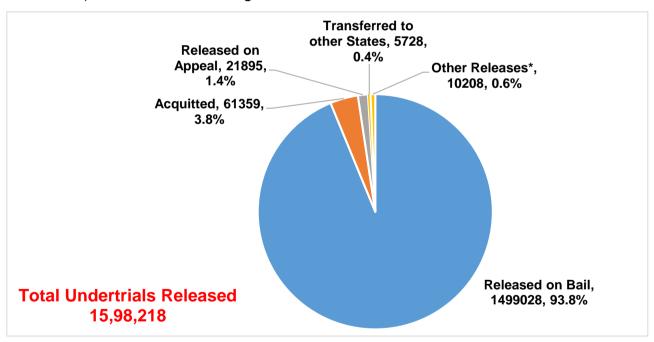

### 2. Undertrials

- **a.** A total of 15,98,218 undertrial prisoners were released during 2019, out of which 93.79% of undertrial prisoners (14,99,028) were released on bail.
- **b.** A total of 61,359 undertrial prisoners were released based on acquittal on first instance and 21,895 undertrial prisoners were released subsequent to the acquittal on appeal.
- **c.** 14 undertrial prisoners were extradited to foreign countries.
- **d.** A total 635 undertrial prisoners were released under Section 436A of CrPc during 2019.