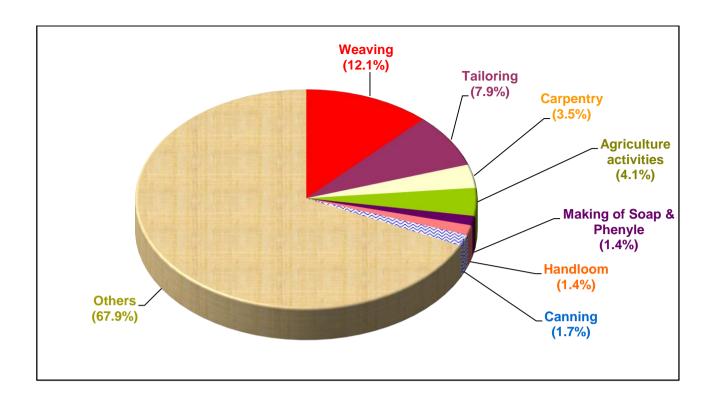

### **Rehabilitation and Welfare of Prisons**

- 1. A total of 1,827 convicted inmates were rehabilitated during 2019.
- 2. A total of 2,008 inmates were given financial assistance on their release during 2019.
- 3. A total of 1,67,469 inmates were provided legal aid during 2019.
- 4. The number of prisoners benefitted from Elementary Education, Adult Education, Higher Education and Computer Course were respectively 47,860, 44,438, 11,917 and 10,047 during 2019. Also 54,726 inmates were imparted various vocational trainings by the jail-authorities during 2019.
- 5. A total of 1,36,074 inmates had been given medical counselling and 1,17,563 inmates had been given legal counselling by NGOs during 2019.
- 6. The total value of goods produced by inmates during 2019 was ₹846.04 Crore.
- 7. There were 1,658 NGOs who were working exclusively for prison reforms during the year 2019. However, one NGO may be working in many States.
- 8. A total of 290 complaints were received by National Human Rights Commission (NHRC) during 2019 out of which 68.6% complaints (199) were disposed off by them.
- 9. A total of 464 complaints were received by State Human Rights Commission (SHRC) during 2019 out of which 60.1% complaints (279) were disposed.