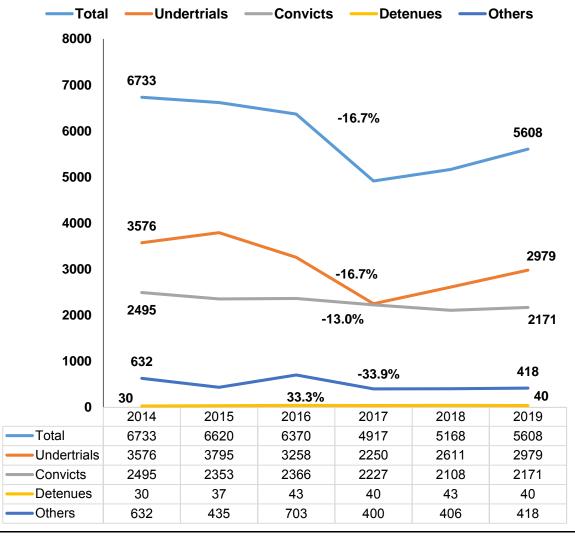

### **Foreign Prisoners**

| Year  | No. of Prisoners at the end of the year | No. of Foreign<br>Prisoners | Share of Foreign<br>Prisoners |
|-------|-----------------------------------------|-----------------------------|-------------------------------|
| 2017  | 4,50,696                                | 4,917                       | 1.1%                          |
| 2018# | 4,66,084                                | 5,168                       | 1.1%                          |
| 2019# | 4,78,600                                | 5,608                       | 1.2%                          |

As per data provided by States/UTs.

Note: Figures as on 31st December of the respective year

- 1. The number of prisoners of foreign nationality (as on 31st December of each year) has increased from 5,168 in 2018 to 5,608 in 2019, having increased by 8.51% during this period.
- 2. The percentage share of foreign prisoners out of total prisoners has increased from 1.1% in 2018 to 1.2% in 2019 (as on 31st December of each year).
- 3. Among 5,608 prisoners of foreign nationality at the end of 2019, 4,776 were Males and 832 were females.
- 4. Among these foreign national prisoners, 38.7% (2,171 inmates) were Convicts, 53.1% (2,979 inmates) were Undertrials and 0.7% (40 inmates) were Detenues.
- 5. Among the foreign convicts, the highest number of foreign convicts were from Bangladesh (67.7%, 1,470 convicts) followed by Nepal (10.5%, 228 convicts) and Myanmar (7.1%,155 convicts) at the end of 2019.