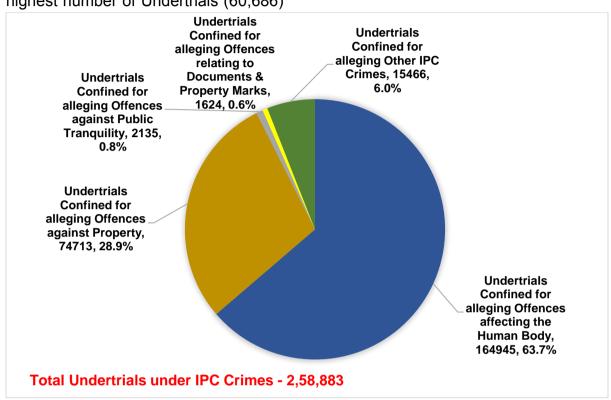

### 2. Undertrials

- **a.** Among the undertrial prisoners under IPC crimes (2,58,883) lodged in various jails in the country, around 63.7% (1,64,945 inmates) of undertrial prisoners have committed Offences affecting Human Body followed by prisoners of Offences against Property (28.9%, 74,713 inmates) as on 31st December, 2019.
- **b.** Among the undertrial prisoners of Offences against Women, the highest number of inmates were undertrial for Rape (59.8%, 34,368 inmates) followed by undertrials for Dowry Death (23.1%, 13,287 inmates) at the end of 2019.
- c. Among the undertrial prisoners under SLL crimes (71,513) lodged in various jails in the country, the highest number of inmates were undertrial under Liquor & Narcotics Drugs Related Acts (58.7%, 41,985 inmates) followed by inmates undertrial under Arms/Explosive Related Acts (16.3%, 11,625 inmates) and inmates undertrial under Crime Against Women Related Acts (Dowry Prohibition Act and Immoral Traffic (Prev.) Act) (3.7%, 2,627 inmates) at the end of 2019.