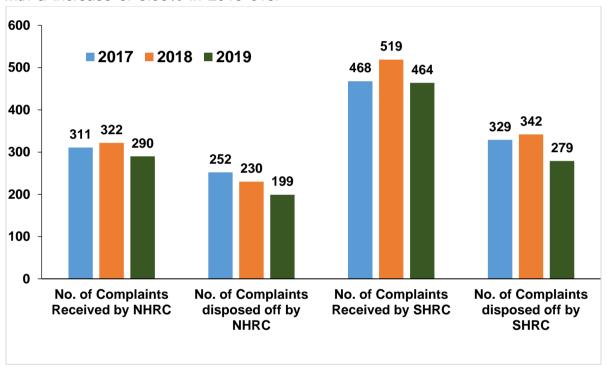

### **Rehabilitation and Welfare of Prisons**

- 1. A total of 1,827 convicted inmates were rehabilitated during 2019.
- 2. A total of 2,008 inmates were given financial assistance on their release during 2019.
- 3. A total of 1,67,469 inmates were provided legal aid during 2019.
- 4. The number of prisoners benefitted from Elementary Education, Adult Education, Higher Education and Computer Course were respectively 47,860, 44,438, 11,917 and 10,047 during 2019. Also 54,726 inmates were imparted various vocational trainings by the jail-authorities during 2019.
- 5. A total of 1,36,074 inmates had been given medical counselling and 1,17,563 inmates had been given legal counselling by NGOs during 2019.
- 6. The total value of goods produced by inmates during 2019 was ₹846.04 Crore.
- 7. There were 1,658 NGOs who were working exclusively for prison reforms during the year 2019. However, one NGO may be working in many States.
- 8. A total of 290 complaints were received by National Human Rights Commission (NHRC) during 2019 out of which 68.6% complaints (199) were disposed off by them.
- 9. A total of 464 complaints were received by State Human Rights Commission (SHRC) during 2019 out of which 60.1% complaints (279) were disposed.