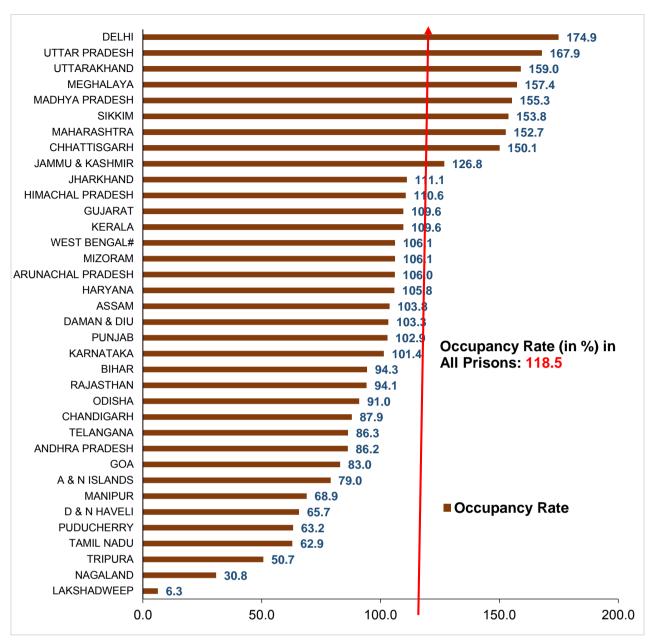

NCRB is collecting data on occupancy of jail as on 31st December 2019 which may not be true reflection of occupancy for the whole year, as it may vary on day to day basis.

It is evident from the information made available by States/UTs regarding population of inmates in various prisons as on 31st December, 2019 (Table 1.2) that the prison population was manageable at the end of the year 2019 (as on 31st December, 2019) in 10 States and 5 UTs the occupancy rate these as in States/UTs remained less than 100% These States and UTs are [Map-1]. Bihar (94.3%). Raiasthan (94.1%)Odisha (91.0%), Chandigarh (87.9%), Telangana (86.3%),Andhra Pradesh(86.2%), Goa (83.0%), Andaman & Nicobar Islands (79.0%),

Manipur(68.9%), Dadra & Nagar Haveli (65.7%), Puducherry (63.2%), Tamil Nadu (62.9%), Tripura (50.7%), Nagaland (30.8%) and Lakshadweep (6.3%), though on the other dates of the year the occupancy could have been higher or lower also.

Among the States, Uttar Pradesh has reported the highest overcrowding (167.9%)followed bν Uttarakhand (159.0%), Meghalaya (157.4%), Madhya Pradesh (155.3%),Sikkim (153.8%),Maharashtra (152.7%) and Chhattisgarh (150.1%) and Among Union Territories, Delhi has reported the highest overcrowding (174.9%) (Chart 1.4). Occupancy rate in various Jails as on 31st December, 2019 in respect of States/UTs is presented in Table 1.2.

### **Prisons – Types & Occupancy**

| Year  | No. of<br>Prisons | Actual Capacity of Prisons | No. of Prisoners at the end of the year | Occupancy Rate at the end of the year |
|-------|-------------------|----------------------------|-----------------------------------------|---------------------------------------|
| 2017  | 1,361             | 3,91,574                   | 4,50,696                                | 115.1%                                |
| 2018# | 1,339             | 3,96,223                   | 4,66,084                                | 117.6%                                |
| 2019# | 1,350             | 4,03,739                   | 4,78,600                                | 118.5%                                |