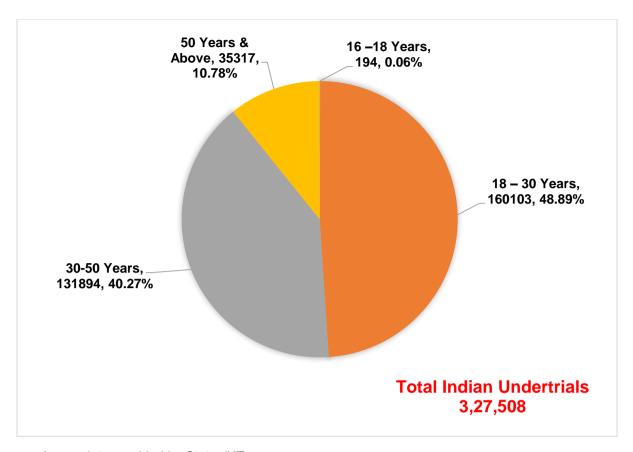

### 7. Age-group of the Prisoners

- a. As on 31st December, 2019 the maximum number of inmates (2,07,942 inmates, 43.4%) were belonging to the age group 18- 30 years followed by the age group 30- 50 years (2,07,104 inmates, 43.3%).
- **b.** 63,336 inmates (13.2%) were belonging to the age group above 50 years.
- c. 218 inmates belonged to the age group of 16-18 years.