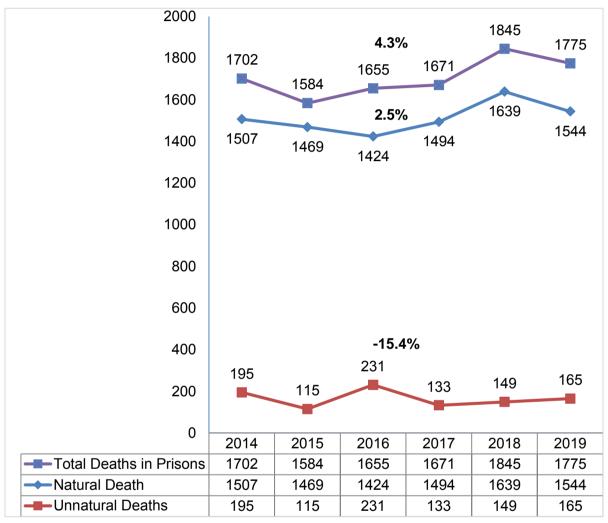

### **Deaths and illness in Prisons**

| Year  | Total No. of Deaths in Prisons | No. of Natural<br>Deaths | No. of Un-natural Deaths (incl. Suicide) |
|-------|--------------------------------|--------------------------|------------------------------------------|
| 2017  | 1,671                          | 1,494                    | 133                                      |
| 2018# | 1,845                          | 1,639                    | 149                                      |
| 2019# | 1,775\$                        | 1,544                    | 165                                      |

<sup>•</sup> As per data provided by States/UTs.

- 1. Number of deaths in prisons has decreased marginally from 1,845 in 2018 to 1,775 in 2019, having decreased by 3.79%.
- 2. Number of deaths due to natural causes has decreased from 1,639 in 2018 to 1,544 in 2019, having decreased by 5.80%.
- 3. Out of 1,544 Natural Deaths furnished by the States 1,466 inmates have died due to illness and 78 inmates have died due to ageing.
- 4. Out of 1,466 (West Bengal\* has not provided the breakup of 93 deaths due to illness, which is not included here) deaths due to illness, 27.7% (406) inmates have died due to heart-diseases and 12.96% (190) inmates have died due to lung diseases.
  - # Due to non-receipt of data from West Bengal for the year 2018 & 2019, data furnished for 2017 has been used.
- 5. Number of un-natural deaths in prisons has increased by 10.74% from 149 in 2018 to 165 in 2019.
- 6. Among the 165 un-natural deaths of inmates, 116 inmates have committed suicide, 20 inmates died in accidents, 10 inmates were murdered by inmates and 1 inmate died due to assault by outside elements during 2019. For a total of 66 inmate deaths, cause of the death is yet to be known.