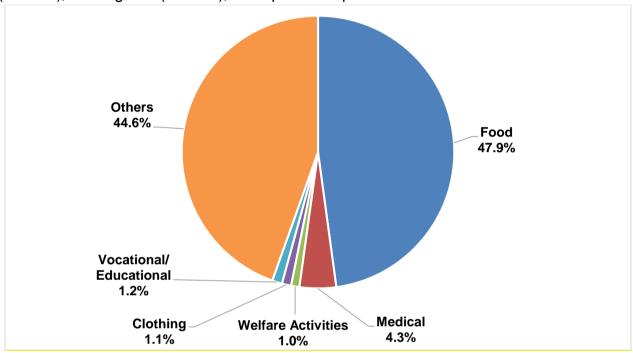

### **Prison – Budget & Infrastructure**

- 1. The total budget for the financial year 2019-20 for all prisons in the country was ₹ 6818.1 Crore. The actual expenditure was ₹ 5958.3 Crore which is 87.39% of total annual budget for FY 2019-20.
- 2. A total of ₹ 2060.96 Crore was spent on inmates during FY 2019-20 which is almost 34.59% of total annual expenditure of all prisons for FY 2019-20.
- 3. Almost 47.9% (₹ 986.18 Crore) of total expenses on inmates were spent on Food followed by 4.3% (₹ 89.48 Crore) on Medical matters, 1.0% (₹ 20.27 Crore) on welfare activities, 1.1 %(₹ 22.56 Crore) on Clothing and 1.2% (₹ 24.20 Crore) on Vocational/ Educational trainings.
- 4. Among all the States/UTs, out of total expenditure, Haryana has spent the highest share of expenditure on inmates (100.0%, ₹ 272.62 Crore) followed by Andhra Pradesh (88.1%, ₹ 152.24 Crore) and Delhi (66.2%, ₹ 310.02 Crore) during the Financial Year 2019-20.
- 5. Among the 1,350 prisons, 269 prisons were renovated/expanded during 2019.
- 6. Among the 1,350 prisons, 808 prisons were having Video Conference facility as on 31<sup>st</sup> December 2019.
- 7. A total of 33,537 quarters were available against the actual staff strength of 60,787 as on 31st December, 2019.