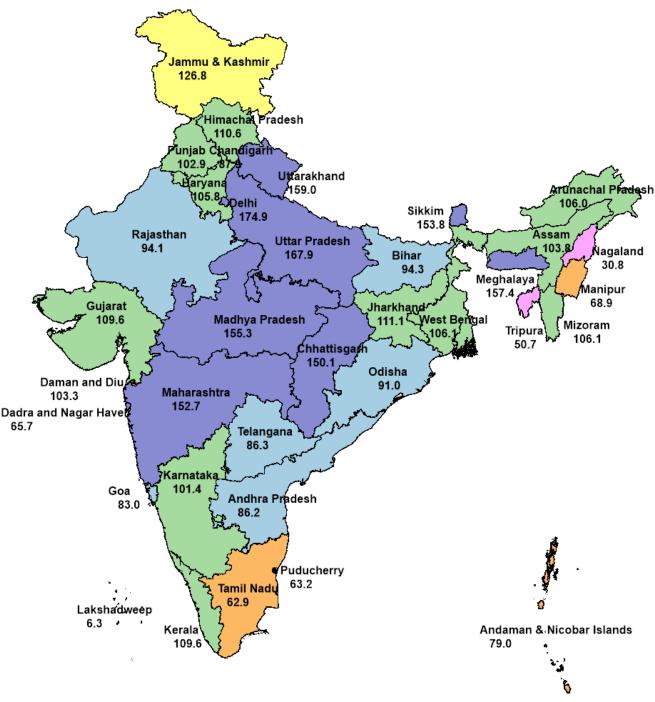

श्रात्व श्रात्व श्रात्व

Map-1
PRISONER OCCUPANCY RATE
AS ON 31.12.2019

### Note:

Occupancy Rate means number of inmates staying in jails against the authorized capacity for 100 inmates.

Due to non-receipt of data from West Bengal for the year 2018 & 2019, data furnished for 2017 has been used.

As per data provided by States/UTs.

Map powered by DevInfo, UNICEF

Map-2
CONVICTS IN JAILS
AS ON 31.12.2019

NCRB is collecting data on occupancy of jail as on 31st December 2019 which may not be true reflection of occupancy for the whole year, as it may vary on day to day basis.

It is evident from the information made available by States/UTs regarding population of inmates in various prisons as on 31st December, 2019 (Table 1.2) that the prison population was manageable at the end of the year 2019 (as on 31st December, 2019) in 10 States and 5 UTs the occupancy rate these as in States/UTs remained less than 100% These States and UTs are [Map-1]. Bihar (94.3%). Raiasthan (94.1%)Odisha (91.0%), Chandigarh (87.9%), Telangana (86.3%),Andhra Pradesh(86.2%), Goa (83.0%), Andaman & Nicobar Islands (79.0%),

Manipur(68.9%), Dadra & Nagar Haveli (65.7%), Puducherry (63.2%), Tamil Nadu (62.9%), Tripura (50.7%), Nagaland (30.8%) and Lakshadweep (6.3%), though on the other dates of the year the occupancy could have been higher or lower also.

Among the States, Uttar Pradesh has reported the highest overcrowding (167.9%)followed bν Uttarakhand (159.0%), Meghalaya (157.4%), Madhya Pradesh (155.3%),Sikkim (153.8%),Maharashtra (152.7%) and Chhattisgarh (150.1%) and Among Union Territories, Delhi has reported the highest overcrowding (174.9%) (Chart 1.4). Occupancy rate in various Jails as on 31st December, 2019 in respect of States/UTs is presented in Table 1.2.

- As per data provided by States/UTs.
- # Due to non-receipt of data from West Bengal for the year 2018 & 2019, data furnished for 2017 has been used.

#### Prisons Occupancy Rate in States/UTs as on 31<sup>st</sup> December, 2019 Chart – 1.4

State/UT wise Distribution of Different Types of prisons, their Capacity, Inmates Population and Occupancy Rate in the Country as on 31st December, 2019