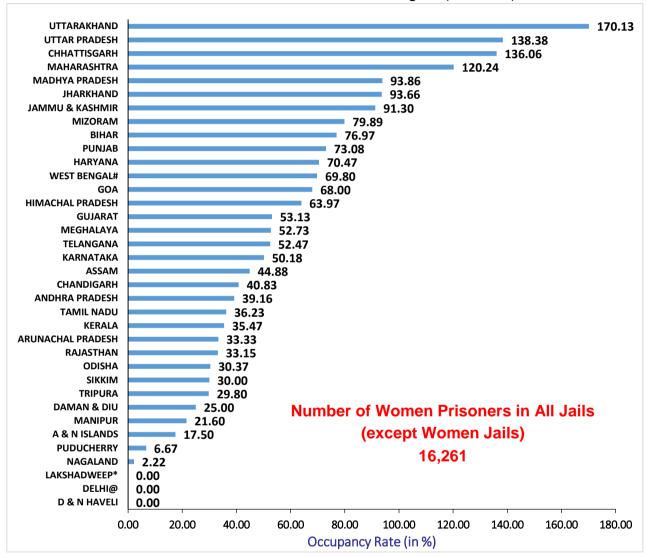

## II. State/UT-wise Number of Women Jails and Their Occupancy Rate as on 31st December, 2019

As on 31<sup>st</sup> December, 2019 there were only 31 Women Jails in the country wherein 3,652 female inmates (18.3%) out of 19,913 female inmates at national level were lodged. 21 States/UTs were not having any Women Jail separately.