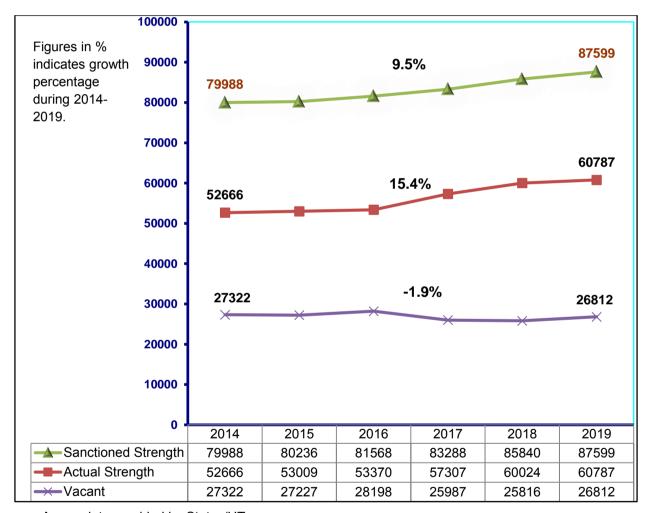

### **Prison Staff - Strength & Training**

- 1. The sanctioned strength of jail-staff was 87,599 while the actual strength was 60,787 as on 31st December, 2019. Among the jail-staffs, the sanctioned strength of Officers (DG/Addl. DG/IG, DIG, AIG, Supdt. etc.), Jail-cadre Staff (Head Warder, Head Matron, Warder, etc.) and Correctional Staff (Probation Officer / Welfare Officer, Phychologist / Psychiatrist, etc.) were 7,239, 72,273 and 1,307 respectively while the actual strengths were 4,840, 51,126 and 761 respectively.
- 2. The sanctioned strength of Medical Staff was 3,320 while the actual strength was 1,962 as on 31<sup>st</sup> December, 2019.
- 3. The actual strength of woman jail officers/staffs was 7,794 (including 254 medical staff).

4. Out of the 60,787 jail staff, 20.64% (12,546) staff were trained under various Refresher/Specialised/Re-orientation courses during 2019.