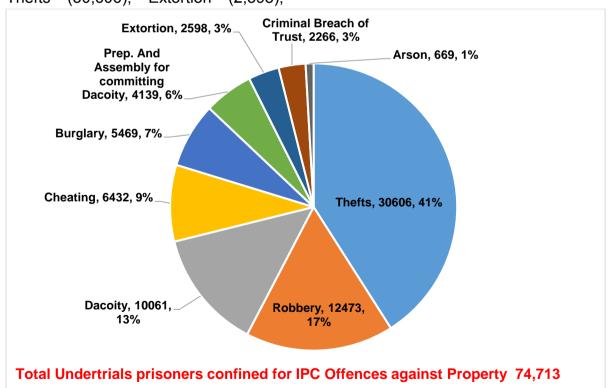

### 2. Undertrials

- **a.** Among the undertrial prisoners under IPC crimes (2,58,883) lodged in various jails in the country, around 63.7% (1,64,945 inmates) of undertrial prisoners have committed Offences affecting Human Body followed by prisoners of Offences against Property (28.9%, 74,713 inmates) as on 31st December, 2019.
- **b.** Among the undertrial prisoners of Offences against Women, the highest number of inmates were undertrial for Rape (59.8%, 34,368 inmates) followed by undertrials for Dowry Death (23.1%, 13,287 inmates) at the end of 2019.
- c. Among the undertrial prisoners under SLL crimes (71,513) lodged in various jails in the country, the highest number of inmates were undertrial under Liquor & Narcotics Drugs Related Acts (58.7%, 41,985 inmates) followed by inmates undertrial under Arms/Explosive Related Acts (16.3%, 11,625 inmates) and inmates undertrial under Crime Against Women Related Acts (Dowry Prohibition Act and Immoral Traffic (Prev.) Act) (3.7%, 2,627 inmates) at the end of 2019.