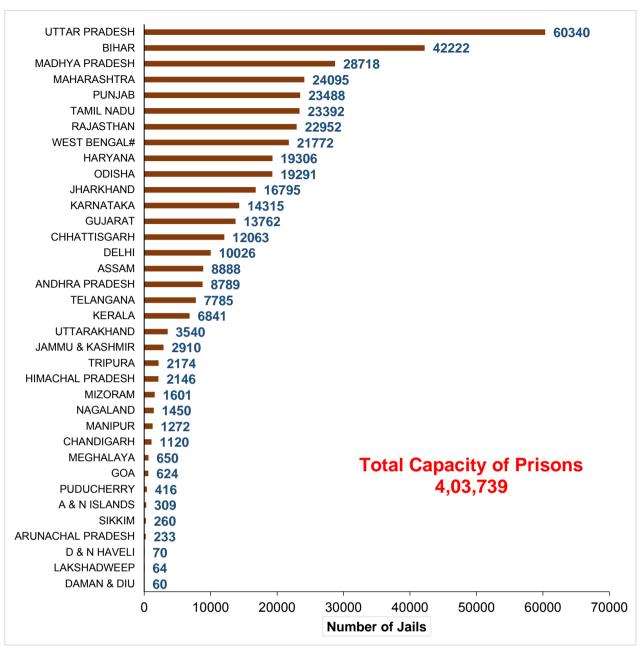

#### II. State/UT wise Capacity of Prisons:

As on 31<sup>st</sup> December 2019, total available capacity of all the prisons in the country is 4,03,739. Uttar Pradesh has reported the highest capacity of prisons (60,340) followed by Bihar (42,222), Madhya Pradesh (28,718), Maharashtra

(24,095), Punjab (23,488), Tamil Nadu (23,392) and Rajasthan (22,952) as on 31st December, 2019. These seven States together have 55.78% of the total capacity of all prisons in the country as on 31st December, 2019 (Chart – 1.2). Details on the capacity of prisons in the States/UTs is given in Table 1.2.