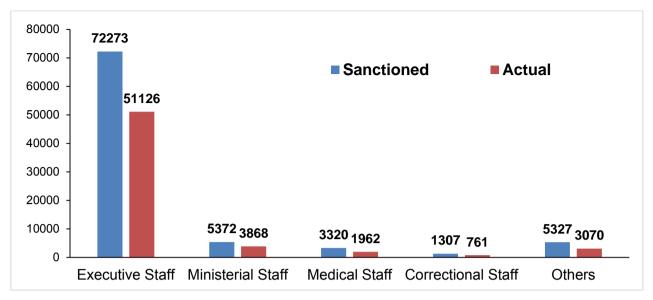

### **Prison Staff - Strength & Training**

- 1. The sanctioned strength of jail-staff was 87,599 while the actual strength was 60,787 as on 31st December, 2019. Among the jail-staffs, the sanctioned strength of Officers (DG/Addl. DG/IG, DIG, AIG, Supdt. etc.), Jail-cadre Staff (Head Warder, Head Matron, Warder, etc.) and Correctional Staff (Probation Officer / Welfare Officer, Phychologist / Psychiatrist, etc.) were 7,239, 72,273 and 1,307 respectively while the actual strengths were 4,840, 51,126 and 761 respectively.
- 2. The sanctioned strength of Medical Staff was 3,320 while the actual strength was 1,962 as on 31<sup>st</sup> December, 2019.
- 3. The actual strength of woman jail officers/staffs was 7,794 (including 254 medical staff).