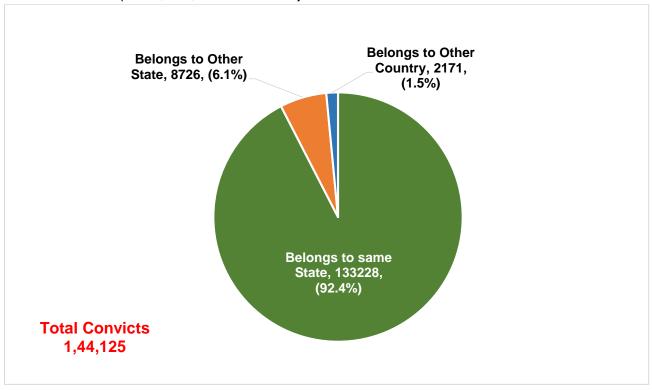

### 9. Domicile of Origin of Prisoners

- **a.** Among the 4,78,600 prisoners as on 31<sup>st</sup> December, 2019, around 90.8% (4,34,564 inmates) of prisoners belonged to the State followed by prisoners belonging to the Other States (8.0%, 38,428 inmates) and prisoners belonging to the Other Country (1.2%, 5,608 inmates).
- **b.** Among the 1,44,125 convicts, 92.4% convicts (1,33,228 inmates) belonged to the State while 6.1% (8,726 inmates) and 1.5% (2,171 inmates) belonged to the Other States and Other Country respectively.