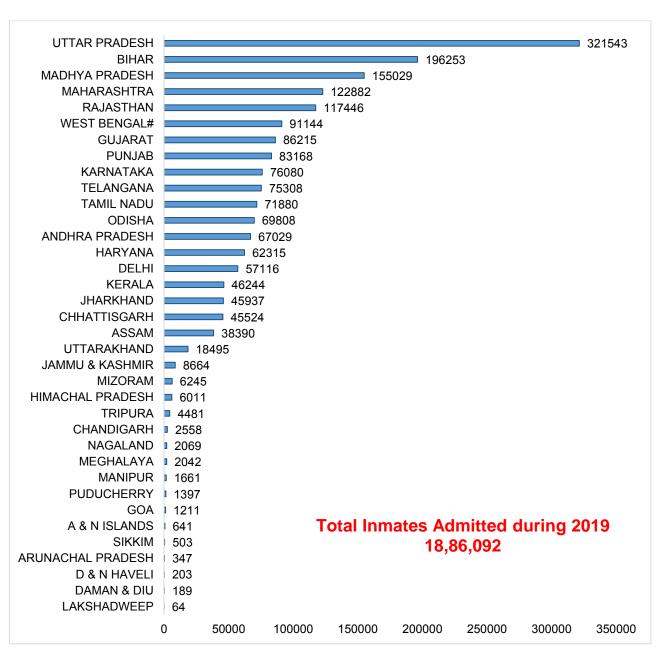

As per data provided by States/UTs.

- **1.** During the year 2019, a total of 18,86,092 inmates were admitted in various jails of the country.
- **2.** A total of (4,78,600) prisoners as on 31st December, 2019 were confined in various jails across the country. The number of Convicts, Undertrial inmates and Detenues were reported as 1,44,125, 3,30,487 and 3,223 respectively accounting for 30.11%, 69.05% and 0.67% respectively at the end of 2019. Other prisoners accounted for 0.2% (765 prisoners) of total prisoners.