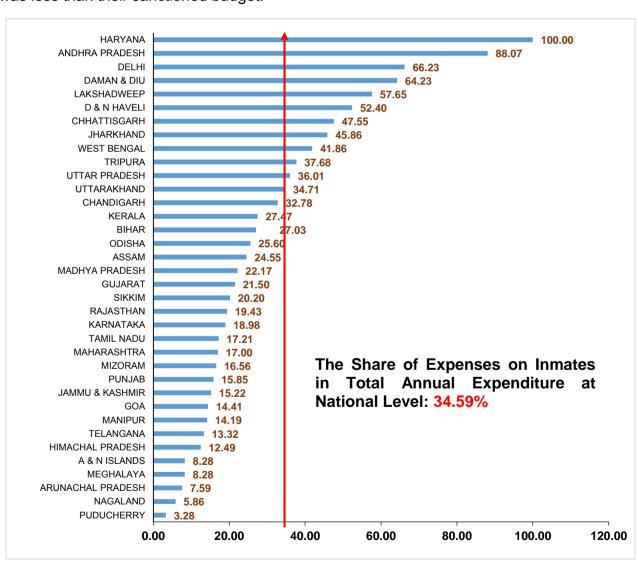

### **Prison – Budget & Infrastructure**

- 1. The total budget for the financial year 2019-20 for all prisons in the country was ₹ 6818.1 Crore. The actual expenditure was ₹ 5958.3 Crore which is 87.39% of total annual budget for FY 2019-20.
- 2. A total of ₹ 2060.96 Crore was spent on inmates during FY 2019-20 which is almost 34.59% of total annual expenditure of all prisons for FY 2019-20.
- 3. Almost 47.9% (₹ 986.18 Crore) of total expenses on inmates were spent on Food followed by 4.3% (₹ 89.48 Crore) on Medical matters, 1.0% (₹ 20.27 Crore) on welfare activities, 1.1 %(₹ 22.56 Crore) on Clothing and 1.2% (₹ 24.20 Crore) on Vocational/ Educational trainings.
- 4. Among all the States/UTs, out of total expenditure, Haryana has spent the highest share of expenditure on inmates (100.0%, ₹ 272.62 Crore) followed by Andhra Pradesh (88.1%, ₹ 152.24 Crore) and Delhi (66.2%, ₹ 310.02 Crore) during the Financial Year 2019-20.
- 5. Among the 1,350 prisons, 269 prisons were renovated/expanded during 2019.
- 6. Among the 1,350 prisons, 808 prisons were having Video Conference facility as on 31<sup>st</sup> December 2019.
- 7. A total of 33,537 quarters were available against the actual staff strength of 60,787 as on 31st December, 2019.