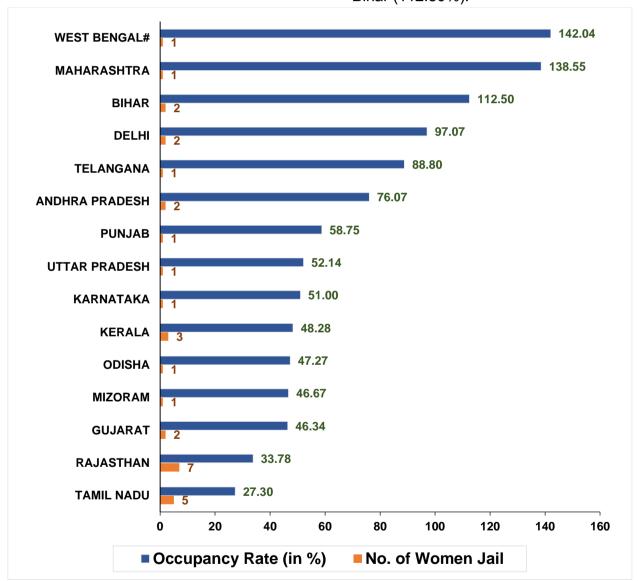

## II. State/UT-wise Number of Women Jails and Their Occupancy Rate as on 31st December, 2019

As on 31<sup>st</sup> December, 2019 there were only 31 Women Jails in the country wherein 3,652 female inmates (18.3%) out of 19,913 female inmates at national level were lodged. 21 States/UTs were not having any Women Jail separately.

Rajasthan (7) was having the highest number of Women Jails, however the women occupancy rate in women jails in Rajasthan is the second lowest at 33.78%. Kerala having 3 and Andhra Pradesh, Bihar, Gujarat & Delhi were having 2 women jails (each) respectively.

West Bengal (142.04%) has reported highest overcrowding in Women jails, followed by Maharashtra (138.55%) and Bihar (112.50%).

- As per data provided by States/UTs.
- # Due to non-receipt of data from West Bengal for the year 2018 & 2019, data furnished for 2017 has been used.