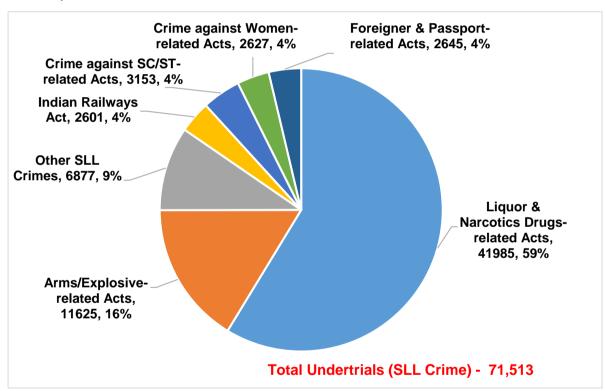

### 2. Undertrials

- **a.** Among the undertrial prisoners under IPC crimes (2,58,883) lodged in various jails in the country, around 63.7% (1,64,945 inmates) of undertrial prisoners have committed Offences affecting Human Body followed by prisoners of Offences against Property (28.9%, 74,713 inmates) as on 31st December, 2019.
- **b.** Among the undertrial prisoners of Offences against Women, the highest number of inmates were undertrial for Rape (59.8%, 34,368 inmates) followed by undertrials for Dowry Death (23.1%, 13,287 inmates) at the end of 2019.
- c. Among the undertrial prisoners under SLL crimes (71,513) lodged in various jails in the country, the highest number of inmates were undertrial under Liquor & Narcotics Drugs Related Acts (58.7%, 41,985 inmates) followed by inmates undertrial under Arms/Explosive Related Acts (16.3%, 11,625 inmates) and inmates undertrial under Crime Against Women Related Acts (Dowry Prohibition Act and Immoral Traffic (Prev.) Act) (3.7%, 2,627 inmates) at the end of 2019.