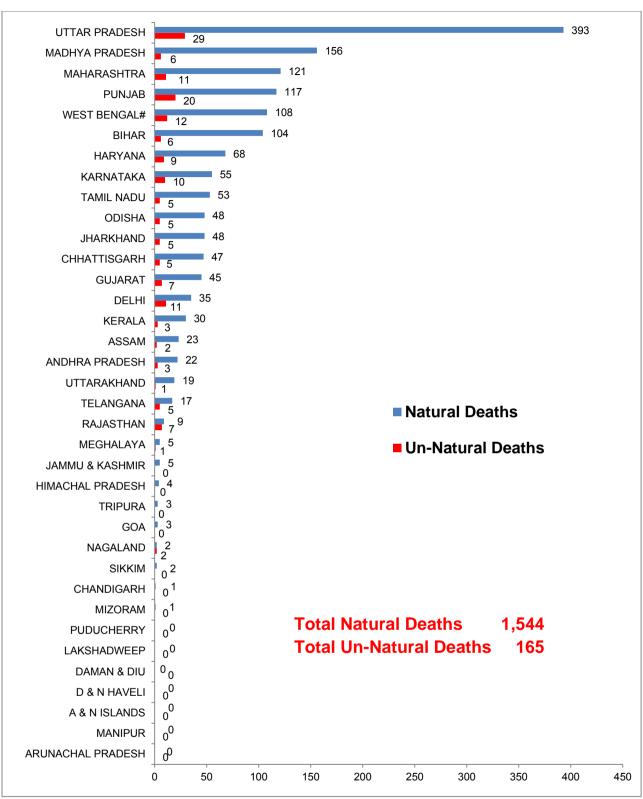

### **Deaths and illness in Prisons**

| Year  | Total No. of Deaths in Prisons | No. of Natural<br>Deaths | No. of Un-natural Deaths (incl. Suicide) |
|-------|--------------------------------|--------------------------|------------------------------------------|
| 2017  | 1,671                          | 1,494                    | 133                                      |
| 2018# | 1,845                          | 1,639                    | 149                                      |
| 2019# | 1,775\$                        | 1,544                    | 165                                      |

<sup>•</sup> As per data provided by States/UTs.

- 1. Number of deaths in prisons has decreased marginally from 1,845 in 2018 to 1,775 in 2019, having decreased by 3.79%.
- 2. Number of deaths due to natural causes has decreased from 1,639 in 2018 to 1,544 in 2019, having decreased by 5.80%.
- 3. Out of 1,544 Natural Deaths furnished by the States 1,466 inmates have died due to illness and 78 inmates have died due to ageing.
- 4. Out of 1,466 (West Bengal\* has not provided the breakup of 93 deaths due to illness, which is not included here) deaths due to illness, 27.7% (406) inmates have died due to heart-diseases and 12.96% (190) inmates have died due to lung diseases.
  - # Due to non-receipt of data from West Bengal for the year 2018 & 2019, data furnished for 2017 has been used.
- 5. Number of un-natural deaths in prisons has increased by 10.74% from 149 in 2018 to 165 in 2019.
- 6. Among the 165 un-natural deaths of inmates, 116 inmates have committed suicide, 20 inmates died in accidents, 10 inmates were murdered by inmates and 1 inmate died due to assault by outside elements during 2019. For a total of 66 inmate deaths, cause of the death is yet to be known.