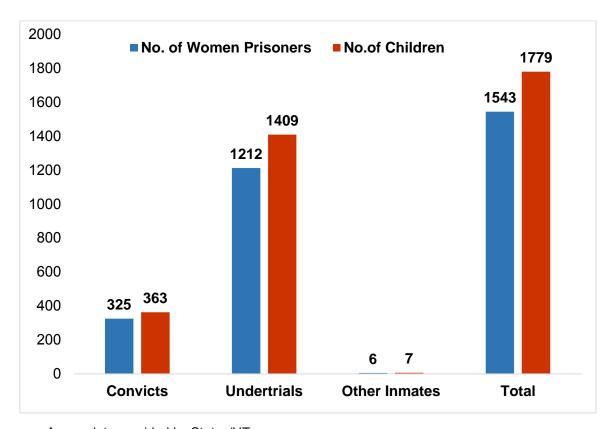

### 6. Women Prisoners with Children

- **a.** There were 1,543 women prisoners with 1,779 children as on 31st December, 2019.
- **b.** Among these women prisoners, 1,212 women prisoners were undertrial prisoners who were accompanied by 1,409 children and 325 convicted prisoners who were accompanied by 363 children.