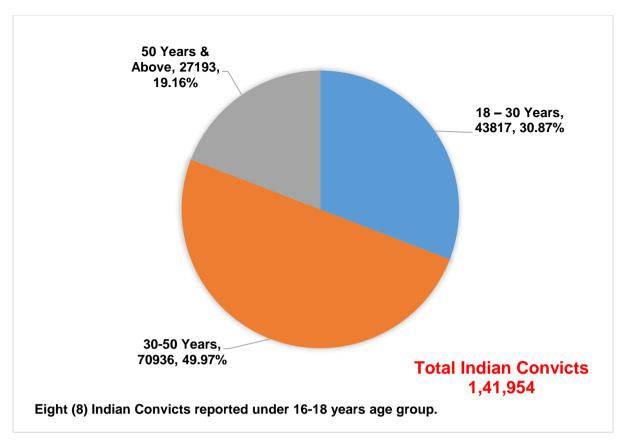

### 7. Age-group of the Prisoners

- a. As on 31st December, 2019 the maximum number of inmates (2,07,942 inmates, 43.4%) were belonging to the age group 18- 30 years followed by the age group 30- 50 years (2,07,104 inmates, 43.3%).
- **b.** 63,336 inmates (13.2%) were belonging to the age group above 50 years.
- c. 218 inmates belonged to the age group of 16-18 years.