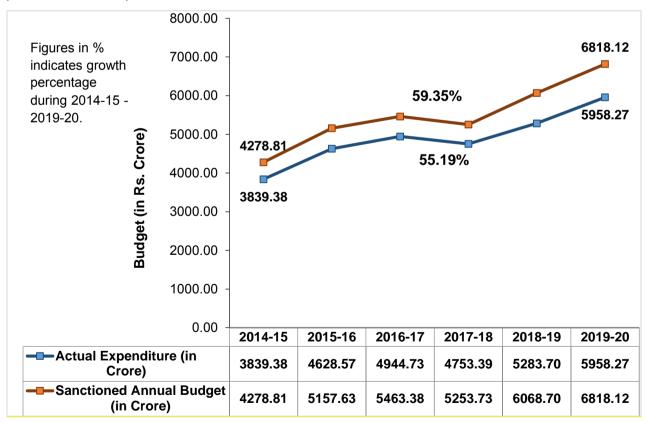

### **Prison – Budget & Infrastructure**

- 1. The total budget for the financial year 2019-20 for all prisons in the country was ₹ 6818.1 Crore. The actual expenditure was ₹ 5958.3 Crore which is 87.39% of total annual budget for FY 2019-20.
- 2. A total of ₹ 2060.96 Crore was spent on inmates during FY 2019-20 which is almost 34.59% of total annual expenditure of all prisons for FY 2019-20.
- 3. Almost 47.9% (₹ 986.18 Crore) of total expenses on inmates were spent on Food followed by 4.3% (₹ 89.48 Crore) on Medical matters, 1.0% (₹ 20.27 Crore) on welfare activities, 1.1 %(₹ 22.56 Crore) on Clothing and 1.2% (₹ 24.20 Crore) on Vocational/ Educational trainings.
- 4. Among all the States/UTs, out of total expenditure, Haryana has spent the highest share of expenditure on inmates (100.0%, ₹ 272.62 Crore) followed by Andhra Pradesh (88.1%, ₹ 152.24 Crore) and Delhi (66.2%, ₹ 310.02 Crore) during the Financial Year 2019-20.
- 5. Among the 1,350 prisons, 269 prisons were renovated/expanded during 2019.
- 6. Among the 1,350 prisons, 808 prisons were having Video Conference facility as on 31<sup>st</sup> December 2019.
- 7. A total of 33,537 quarters were available against the actual staff strength of 60,787 as on 31st December, 2019.