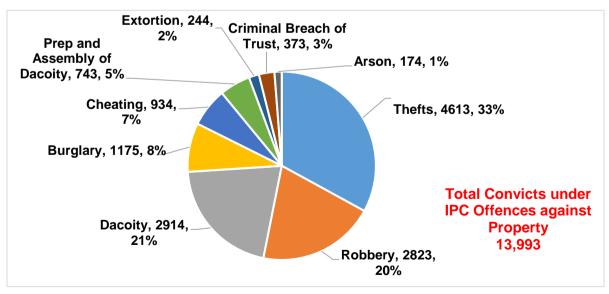

### 1. Convicts

- **a.** Among the convicts under IPC crimes (1,26,400) lodged in various jails in the country, around 84.72% of convicts have committed Offences affecting Human Body (1,07,080 inmates) and around 11.07% of convicts have committed Offences against Property (13,993 inmates) as on 31st December, 2019.
- **b.** Among the convicts of Offences against Human Body, the highest number of inmates were convicted for Murder (67.44%, 72,210 convicts) followed by convicts of Rape (12.57%, 13,464 convicts) and convicts of Attempt to Murder (6.98%, 7,476 convicts) as on 31st December, 2019.
- **c.** Among the convicts of Offences against Women, the highest number of inmates were convicted for Rape (64.05%, 13,464 convicts) followed by convicts of Dowry Deaths (25.58%, 5,377 convicts) as on 31st December, 2019.
- d. Among the convicts under SLL crimes (17,400) lodged in various jails in the country, the highest number of inmates were convicted under Liquor & Narcotics Drugs Related Acts (55.3%, 9,618 convicts) followed by convicts of Arms/Explosive Related Acts (11.45%, 1,993 convicts) and convicts of Foreigner & Passport Related Acts (8.13%, 1,414 convicts) as on 31st December, 2019.