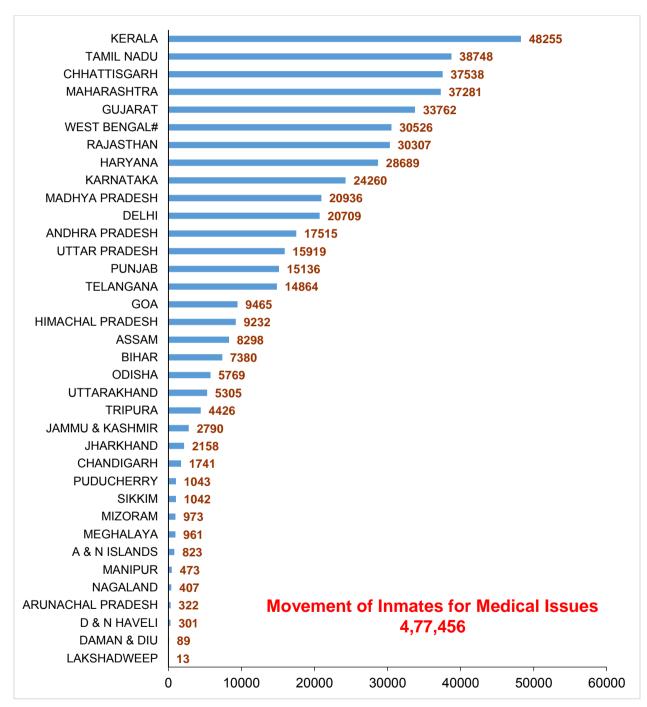

### To Hospitals:

- a. A total of 4,77,456 times, inmates were taken to the Hospitals. Among all the States/UTs, Kerala has reported the highest number of movements of inmates for medical assistance (48,255) followed by Tamil Nadu (38,748) and Chhattisgarh (37,538) during 2019.
- **b.** There were 7,394 prisoners, who were suffering from mental illness as on 31st December, 2019.