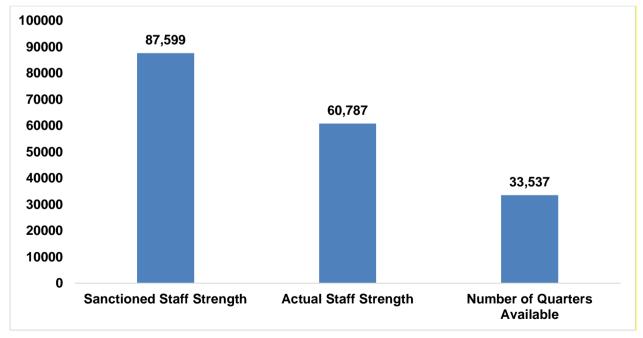

### **Prison Staff - Strength & Training**

- 1. The sanctioned strength of jail-staff was 87,599 while the actual strength was 60,787 as on 31st December, 2019. Among the jail-staffs, the sanctioned strength of Officers (DG/Addl. DG/IG, DIG, AIG, Supdt. etc.), Jail-cadre Staff (Head Warder, Head Matron, Warder, etc.) and Correctional Staff (Probation Officer / Welfare Officer, Phychologist / Psychiatrist, etc.) were 7,239, 72,273 and 1,307 respectively while the actual strengths were 4,840, 51,126 and 761 respectively.
- 2. The sanctioned strength of Medical Staff was 3,320 while the actual strength was 1,962 as on 31<sup>st</sup> December, 2019.
- 3. The actual strength of woman jail officers/staffs was 7,794 (including 254 medical staff).

### **Prison – Budget & Infrastructure**

- 1. The total budget for the financial year 2019-20 for all prisons in the country was ₹ 6818.1 Crore. The actual expenditure was ₹ 5958.3 Crore which is 87.39% of total annual budget for FY 2019-20.
- 2. A total of ₹ 2060.96 Crore was spent on inmates during FY 2019-20 which is almost 34.59% of total annual expenditure of all prisons for FY 2019-20.
- 3. Almost 47.9% (₹ 986.18 Crore) of total expenses on inmates were spent on Food followed by 4.3% (₹ 89.48 Crore) on Medical matters, 1.0% (₹ 20.27 Crore) on welfare activities, 1.1 %(₹ 22.56 Crore) on Clothing and 1.2% (₹ 24.20 Crore) on Vocational/ Educational trainings.
- 4. Among all the States/UTs, out of total expenditure, Haryana has spent the highest share of expenditure on inmates (100.0%, ₹ 272.62 Crore) followed by Andhra Pradesh (88.1%, ₹ 152.24 Crore) and Delhi (66.2%, ₹ 310.02 Crore) during the Financial Year 2019-20.
- 5. Among the 1,350 prisons, 269 prisons were renovated/expanded during 2019.
- 6. Among the 1,350 prisons, 808 prisons were having Video Conference facility as on 31<sup>st</sup> December 2019.
- 7. A total of 33,537 quarters were available against the actual staff strength of 60,787 as on 31st December, 2019.