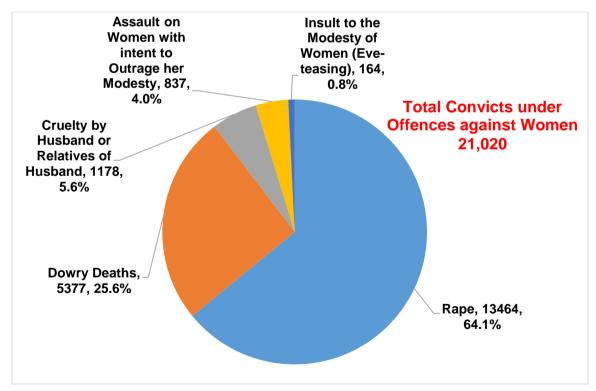

### 1. Convicts

- **a.** Among the convicts under IPC crimes (1,26,400) lodged in various jails in the country, around 84.72% of convicts have committed Offences affecting Human Body (1,07,080 inmates) and around 11.07% of convicts have committed Offences against Property (13,993 inmates) as on 31st December, 2019.
- **b.** Among the convicts of Offences against Human Body, the highest number of inmates were convicted for Murder (67.44%, 72,210 convicts) followed by convicts of Rape (12.57%, 13,464 convicts) and convicts of Attempt to Murder (6.98%, 7,476 convicts) as on 31st December, 2019.
- **c.** Among the convicts of Offences against Women, the highest number of inmates were convicted for Rape (64.05%, 13,464 convicts) followed by convicts of Dowry Deaths (25.58%, 5,377 convicts) as on 31st December, 2019.
- d. Among the convicts under SLL crimes (17,400) lodged in various jails in the country, the highest number of inmates were convicted under Liquor & Narcotics Drugs Related Acts (55.3%, 9,618 convicts) followed by convicts of Arms/Explosive Related Acts (11.45%, 1,993 convicts) and convicts of Foreigner & Passport Related Acts (8.13%, 1,414 convicts) as on 31st December, 2019.