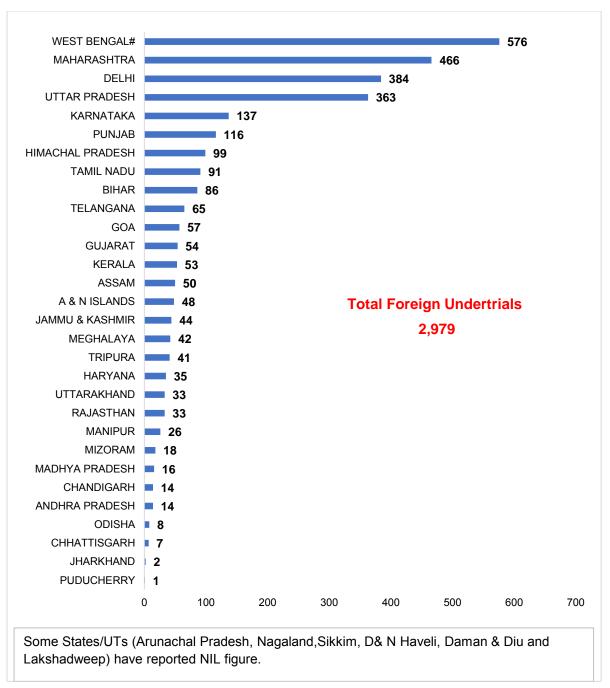

- **c.** Haryana has reported the most number of other State domicile convicts (15.5%, 1,353 convicts) followed by Delhi (9.8%, 855 convicts) and Maharashtra (9.2%, 800 convicts) as on 31st December, 2019.
- **d.** Among the 3,30,487 undertrial prisoners, 90.2% (2,98,208 inmates) belonged to the State while 8.9% (29,300 inmates) and 0.9% (2,979 inmates) belonged to the Other States and Other Country respectively.
- e. Maharashtra has reported the highest number of undertrial prisoners of other states (16.0%, 4,675 inmates) followed by Uttar Pradesh (11.8%, 3,470 inmates) and Delhi (11.8%, 3,453 inmates) at the end of 2019.

<sup>#</sup> Due to non-receipt of data from West Bengal for the year 2018 & 2019, data furnished for 2017 has been used.

- 6. West Bengal has reported the highest number of foreign-convicts lodged in their jails (63.5%, 1,379) followed by Uttar Pradesh (6.5%, 142) and Delhi (4.4%, 96) at the end of 2019.
- 7. Among the foreign Undertrials the highest number of foreign undertrials were from Bangladesh (35%, 1,043 undertrial) followed by Nigeria (23%,686 undertrial) and Nepal (17.4%, 517 undertrial) at the end of 2019.
- 8. West Bengal has reported the highest number of foreign-undertrial lodged in their jails (19.3%, 576) followed by Maharashtra (15.6%, 466) and Delhi (12.9%, 384) at the end of 2019.