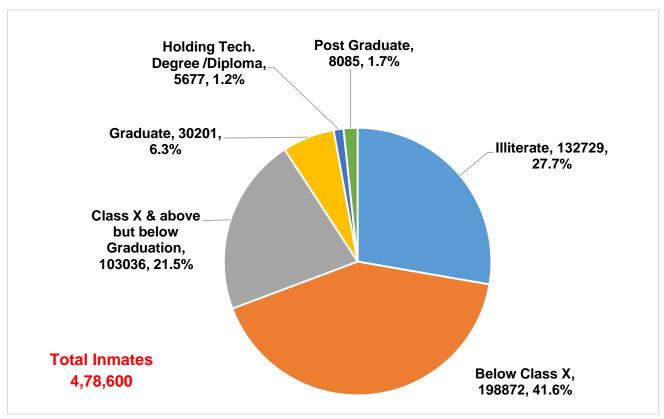

### 8. Education

- a. Among the 4,78,600 prisoners, literacy profile of 1,98,872 (41.6%) prisoners was Below Class X, 1,03,036 (21.5%) prisoners were Class X & above but below Graduation, 30,201 (6.3%) prisoners were having a Degree, 8,085 (1.7%) prisoners were Post Graduates and 5,677 (1.2%) prisoners were Technical Diploma/Degree holders.
- **b.** A total of 1,32,729 (27.7%) prisoners were Illiterate.