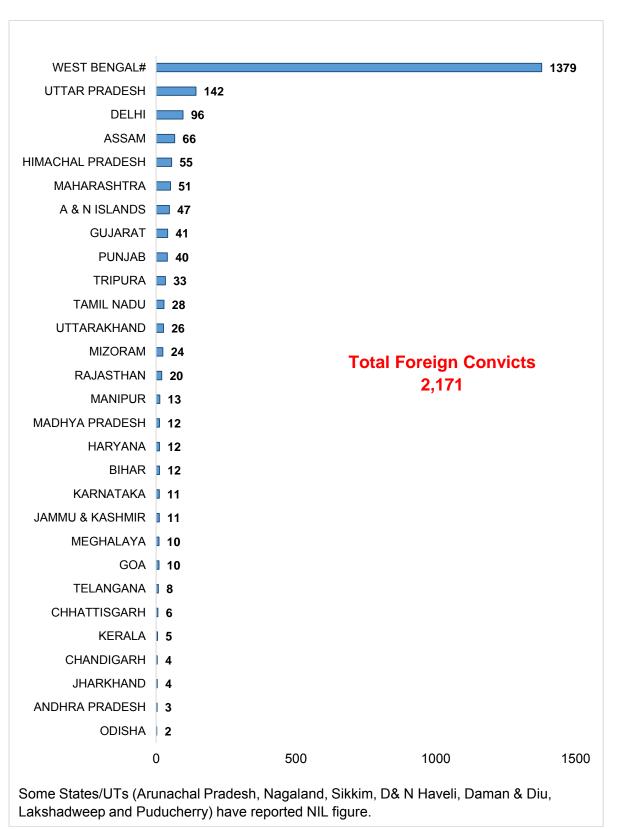

As per data provided by States/UTs.

Note: Figures as on 31st December of the respective year

- 1. The number of prisoners of foreign nationality (as on 31st December of each year) has increased from 5,168 in 2018 to 5,608 in 2019, having increased by 8.51% during this period.
- 2. The percentage share of foreign prisoners out of total prisoners has increased from 1.1% in 2018 to 1.2% in 2019 (as on 31st December of each year).
- 3. Among 5,608 prisoners of foreign nationality at the end of 2019, 4,776 were Males and 832 were females.
- 4. Among these foreign national prisoners, 38.7% (2,171 inmates) were Convicts, 53.1% (2,979 inmates) were Undertrials and 0.7% (40 inmates) were Detenues.
- 5. Among the foreign convicts, the highest number of foreign convicts were from Bangladesh (67.7%, 1,470 convicts) followed by Nepal (10.5%, 228 convicts) and Myanmar (7.1%,155 convicts) at the end of 2019.

<sup>#</sup> Due to non-receipt of data from West Bengal for the year 2018 & 2019, data furnished for 2017 has been used.

- 6. West Bengal has reported the highest number of foreign-convicts lodged in their jails (63.5%, 1,379) followed by Uttar Pradesh (6.5%, 142) and Delhi (4.4%, 96) at the end of 2019.
- 7. Among the foreign Undertrials the highest number of foreign undertrials were from Bangladesh (35%, 1,043 undertrial) followed by Nigeria (23%,686 undertrial) and Nepal (17.4%, 517 undertrial) at the end of 2019.
- 8. West Bengal has reported the highest number of foreign-undertrial lodged in their jails (19.3%, 576) followed by Maharashtra (15.6%, 466) and Delhi (12.9%, 384) at the end of 2019.